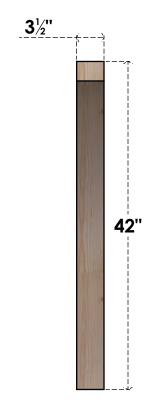

## BRC04X42X42THR00SDF

3 1/2"W X 42"D X 42"H THORTON SMOOTH BRACE, DOUGLAS FIR

SIDE

**EKENA MILLWORK** 2300 WEST MAIN ST. CLARKSVILLE, TX 75426 TOLL FREE: 866-607-0453 WWW.EKENAMILLWORK.COM

## **NOTES**

1. INSTALLATION TO BE COMPLETED IN ACCORDANCE WITH MANUFACTURER'S SPECIFICATIONS. 2. DRAWING MAY NOT BE TO SCALE

**FRONT** 

- 3. THIS DRAWING IS INTENDED FOR DESIGN AND PLANNING PURPOSES ONLY.
- 4. ALL INFORMATION CONTAINED HEREIN WAS CURRENT AT THE TIME OF DEVELOPMENT BUT MUST BE REVIEWED AND APPROVED BY THE PRODUCT MANUFACTURER TO BE CONSIDERED ACCURATE.
- 5. PRODUCTS ARE NOT KILN DRIED. THIS ITEM IS UNIQUE AND WILL CONTAIN THE NATURAL VARIATIONS THAT THE WOOD SPECIES OFFERS. THIS MAY RESULT IN VARIATIONS UP TO 1/4"