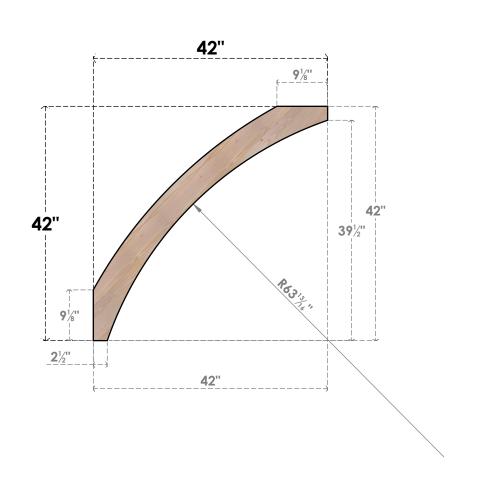

## BRC04X42X42THR00SDF

3 1/2"W X 42"D X 42"H THORTON SMOOTH BRACE, DOUGLAS FIR

SIDE

**EKENA MILLWORK** 2300 WEST MAIN ST. CLARKSVILLE, TX 75426 TOLL FREE: 866-607-0453 WWW.EKENAMILLWORK.COM

## **NOTES**

1. INSTALLATION TO BE COMPLETED IN ACCORDANCE WITH MANUFACTURER'S SPECIFICATIONS. 2. DRAWING MAY NOT BE TO SCALE

**FRONT** 

- 3. THIS DRAWING IS INTENDED FOR DESIGN AND PLANNING PURPOSES ONLY.
- 4. ALL INFORMATION CONTAINED HEREIN WAS CURRENT AT THE TIME OF DEVELOPMENT BUT MUST BE REVIEWED AND APPROVED BY THE PRODUCT MANUFACTURER TO BE CONSIDERED ACCURATE.
- 5. PRODUCTS ARE NOT KILN DRIED. THIS ITEM IS UNIQUE AND WILL CONTAIN THE NATURAL VARIATIONS THAT THE WOOD SPECIES OFFERS. THIS MAY RESULT IN VARIATIONS UP TO 1/4"