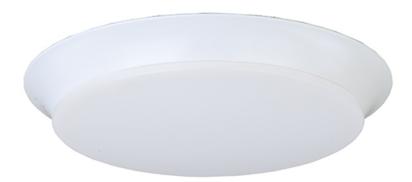

### PRODUCT DESCRIPTION

Our economy line of LED flush mounts has just been improved. The base is now made of steel for better heat dissipation, as well as the ability to offer not only Bronze, but White and Satin Nickel as a finish. We still offer the PMMA lens for extreme durability and maximum light transmission.