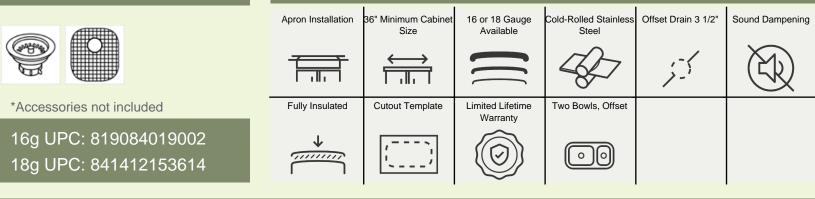

## 32 3/4" x 20" x 10"

Features

Farmhouse-Style/Apron Sink Installation 16- or 18-Gauge Steel Available Certified High-Quality 304 Stainless Steel Offset Drain Thick Sound Dampener Rubber Pad Fully Insulated Cardboard Cutout Template Included Limited Lifetime Warranty

## Accessories