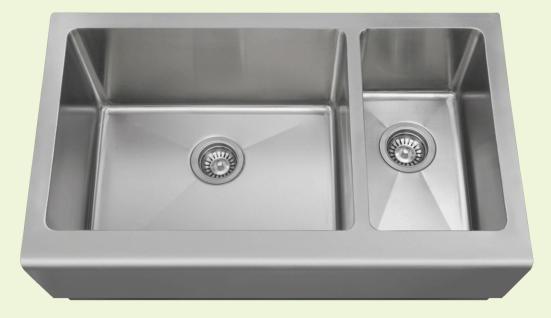

## 407L Offset Apron Sink

## 32 3/4" x 20" x 10"

Features

Farmhouse-Style/Apron Sink Installation 16- or 18-Gauge Steel Available Certified High-Quality 304 Stainless Steel Offset Drain Thick Sound Dampener Rubber Pad Fully Insulated Cardboard Cutout Template Included Limited Lifetime Warranty