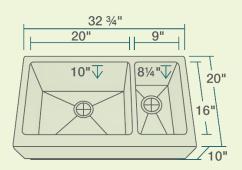

## 32 3/4" x 20" x 10"

Features

Farmhouse-Style/Apron Sink Installation 16- or 18-Gauge Steel Available Certified High-Quality 304 Stainless Steel Offset Drain Thick Sound Dampener Rubber Pad Fully Insulated Cardboard Cutout Template Included Limited Lifetime Warranty