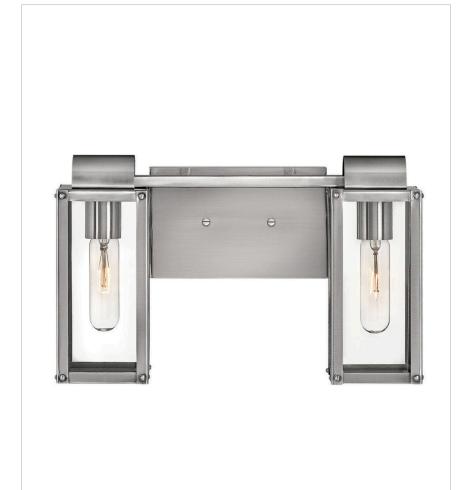

## TWO LIGHT VANITY

Sag Harbor unites updated elements with time-tested details. A simple, clean cage in a Burnished Bronze or Polished Antique Nickel finish anchors to forge an unforgettable look, and combines with clear glass panels to create a beacon of enduring style.

| DETAILS   |                         |
|-----------|-------------------------|
| FINISH:   | Polished Antique Nickel |
| MATERIAL: | Steel                   |
| GLASS:    | Clear                   |

| DIMENSIONS     |                |
|----------------|----------------|
| WIDTH:         | 15"            |
| HEIGHT:        | 9.5"           |
| WEIGHT:        | 1.6lb          |
| BACK PLATE:    | 7.5"W X 4.75"H |
| EXTENSION:     | 5.8"           |
| TOP TO OUTLET: | 3"             |

## PRODUCT DETAILS:

- Fixture can be mounted either up or down
- Suitable for use in damp locations as defined by NEC and CEC. Meets United States UL Underwriters Laboratories & CSA Canadian Standards Association Product Safety Standards
- Crisp, minimal design with elegant details make a fresh, modern impact
- · Stunning silver patina