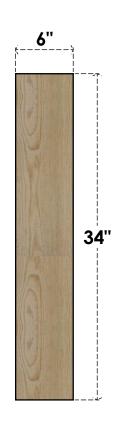

## BRC06X34X34TRA00RDF

6"W X 34"D X 34"H TRADITIONAL ROUGH SAWN BRACE, DOUGLAS FIR

SIDE

## **FRONT**

**EKENA MILLWORK** 2300 WEST MAIN ST. CLARKSVILLE, TX 75426 TOLL FREE: 866-607-0453 WWW.EKENAMILLWORK.COM