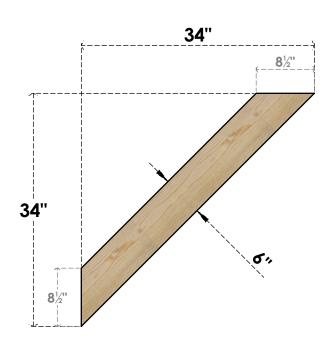

## BRC06X34X34TRA00RDF

6"W X 34"D X 34"H TRADITIONAL ROUGH SAWN BRACE, DOUGLAS FIR

SIDE

## **FRONT**

**EKENA MILLWORK** 2300 WEST MAIN ST. CLARKSVILLE, TX 75426 TOLL FREE: 866-607-0453 WWW.EKENAMILLWORK.COM