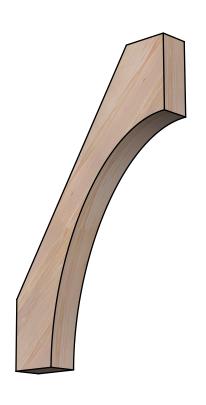

## BRC04X22X34WTL00SDF

3 1/2"W X 22"D X 34"H WESTLAKE SMOOTH BRACE, DOUGLAS FIR

SIDE