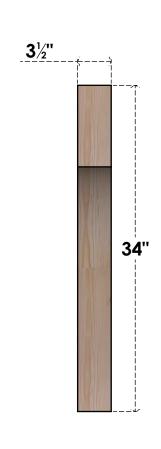

## BRC04X22X34WTL00SDF

3 1/2"W X 22"D X 34"H WESTLAKE SMOOTH BRACE, DOUGLAS FIR

SIDE

## **FRONT**

**EKENA MILLWORK** 2300 WEST MAIN ST. CLARKSVILLE, TX 75426 TOLL FREE: 866-607-0453 WWW.EKENAMILLWORK.COM