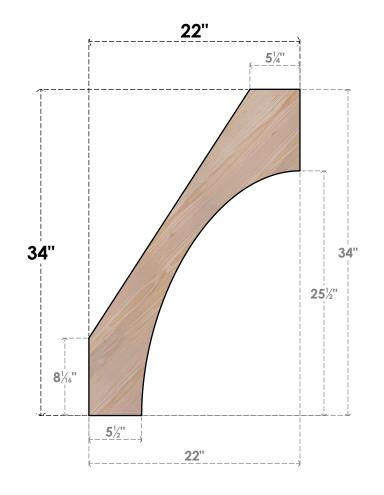

## BRC04X22X34WTL00SDF

3 1/2"W X 22"D X 34"H WESTLAKE SMOOTH BRACE, DOUGLAS FIR

SIDE