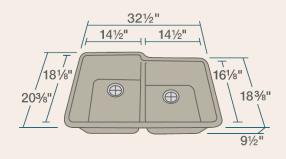

### **Available Colors**

32 1/2" x 20 3/8" x 9 1/2" **Undermount Installation** Made with 80% Quartz, 20% Acrylic All-Natural Materials - Eco-Friendly and Recyclable Offset Drain Heat Resistant to 550 Degrees Stain Resistant Scratch Resistant Multiple Colors Available Installation Hardware Included Limited Lifetime Warranty Acrylic Provides Sound Dampening - No Pads Needed