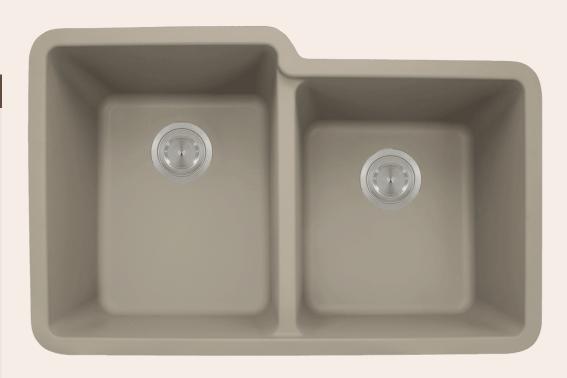

# **801-SLATE Double Offset Bowl Sink**

Our Quartz Granite sinks come in six colors to match any countertop: black, silver, mocha, slate, beige, and white. They are made with 80% Quartz and 20% Acrylic and have a non-porous surface that gives the sink antibacterial properties. They are extremely scratch resistant, can withstand temperatures up to 550 Degrees, and are unaffected by household acids and cleaners. They are also completely stain resistant.

### **Available Colors**

32 1/2" x 20 3/8" x 9 1/2" **Undermount Installation** Made with 80% Quartz, 20% Acrylic All-Natural Materials - Eco-Friendly and Recyclable Offset Drain Heat Resistant to 550 Degrees Stain Resistant Scratch Resistant Multiple Colors Available Installation Hardware Included Limited Lifetime Warranty Acrylic Provides Sound Dampening - No Pads Needed

Limited Lifetime Warranty

Two Bowls, Offset

Scratch Resistant

UPC: 810971029807