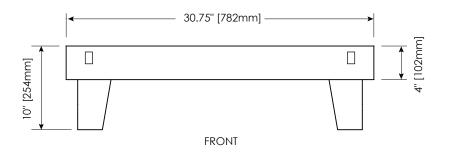

# **NOMINAL DIMENSIONS**

■ 30.75" Width x 22" Depth x 10" Height

# **PRODUCT DIAGRAM**

<sup>\*</sup> Please note that all stated sizes are nominal and may vary slightly within the normal range of tolerances. Measurements were taken to outside edges.