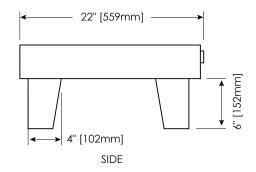

# **NOMINAL DIMENSIONS**

■ 30.75" Width x 22" Depth x 10" Height

# **PRODUCT DIAGRAM**

<sup>\*</sup> Please note that all stated sizes are nominal and may vary slightly within the normal range of tolerances. Measurements were taken to outside edges.