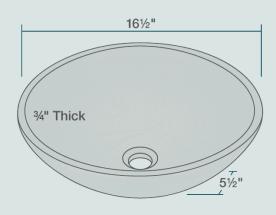

16 1/2" x 16 1/2" x 5 1/2" Tempered Glass Limited Lifetime Warranty Painted Glass

## **Features**

| i caluics           |                             |                         |                |                              |          |
|---------------------|-----------------------------|-------------------------|----------------|------------------------------|----------|
| Vessel Installation | 18" Minimum Cabinet<br>Size | 3/4" Thick              | Tempered Glass | Limited Lifetime<br>Warranty | One Bowl |
|                     | <b>←→</b>                   | $ \longleftrightarrow $ |                |                              | ·        |
|                     |                             |                         |                |                              |          |
|                     |                             |                         |                |                              |          |