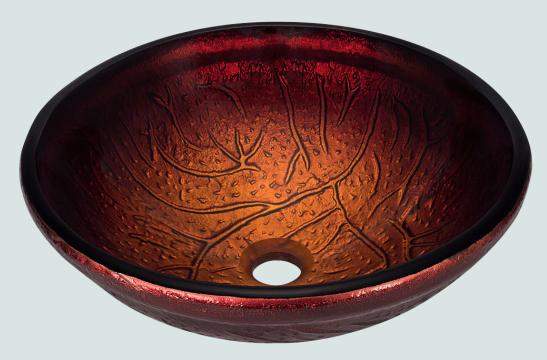

## 618 Red Lava Bathroom Sink

## Glass

Our line of glass sinks will add elegant beauty to your bathroom. They are manufactured using fully tempered glass, which is stronger and can withstand higher temperatures than normal glass. The glass is nonporous and will not absorb odor or stains making it a very clean option. Our glass sinks are covered by a limited lifetime warranty.

16 1/2" x 16 1/2" x 5 1/2" Tempered Glass Limited Lifetime Warranty Painted Glass