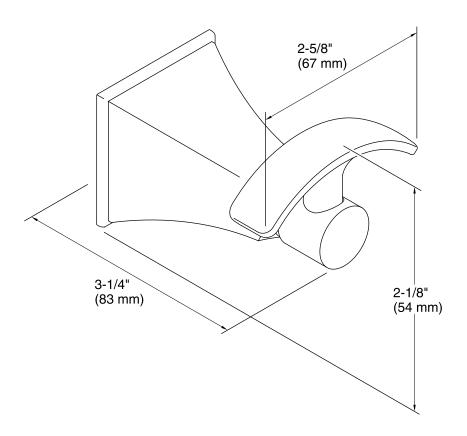

# **Memoirs® Stately**

Robe Hook K-492

## **Technical Information**

All product dimensions are nominal.