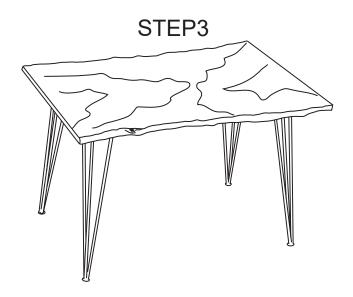

e assembly instructions carefully. If a part or hardware is missing or you have any difficulties in assembling this product, please contact us Toll Free 1-800-228-3876.

| NO  | DADT | DECODIDATION       | O'TV  | NO  | DADTO | DECODIDATION         | O'TV  |
|-----|------|--------------------|-------|-----|-------|----------------------|-------|
| NO. | PART | DESCRIPTION        | Q'TY  | NO. | PARTS | DESCRIPTION          | Q'TY  |
| A   |      | Table<br>Top       | 1PC   | В   |       | Leg<br>Assembly      | 4PC   |
| С   |      | Allen Head<br>Bolt | 16PCS | D   | 0     | Flat<br>Washer       | 16PCS |
| E   |      | Spring<br>Washer   | 16PCS | F   |       | Allen head<br>wrench | 1PC   |



# **CAROLINA FORGE**

Assembly Instructions ITEM # LE3048 TABLE

### STEP1



### STEP2