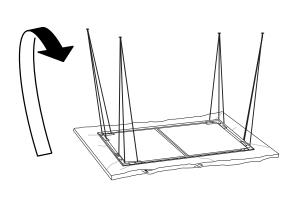

the assembly instructions carefully. If a part or hardware is missing or you have any difficulties in assembling this product, please contact us Toll Free 1-800-228-3876.

| NO  | DADT | DECODIDATION       | O'TV  | NO  | DADTO | DECODIDATION         | O'TV  |
|-----|------|--------------------|-------|-----|-------|----------------------|-------|
| NO. | PART | DESCRIPTION        | Q'TY  | NO. | PARTS | DESCRIPTION          | Q'TY  |
| A   |      | Table<br>Top       | 1PC   | В   |       | Leg<br>Assembly      | 4PC   |
| С   |      | Allen Head<br>Bolt | 16PCS | D   | 0     | Flat<br>Washer       | 16PCS |
| E   |      | Spring<br>Washer   | 16PCS | F   |       | Allen head<br>wrench | 1PC   |



# **CAROLINA FORGE**

Assembly Instructions ITEM # LE3048 TABLE

### STEP1



### STEP2