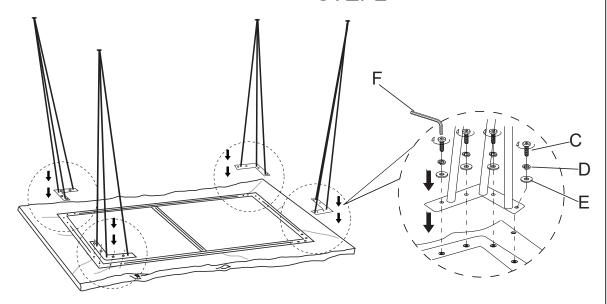

### STEP1

| NO  | DADT | DECODIDATION       | O'TV  | NO  | DADTO | DECODIDATION         | O'TV  |
|-----|------|--------------------|-------|-----|-------|----------------------|-------|
| NO. | PART | DESCRIPTION        | Q'TY  | NO. | PARTS | DESCRIPTION          | Q'TY  |
| A   |      | Table<br>Top       | 1PC   | В   |       | Leg<br>Assembly      | 4PC   |
| С   |      | Allen Head<br>Bolt | 16PCS | D   | 0     | Flat<br>Washer       | 16PCS |
| E   |      | Spring<br>Washer   | 16PCS | F   |       | Allen head<br>wrench | 1PC   |