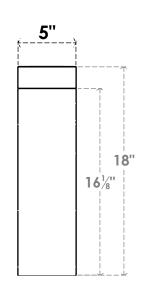

## ITEM NUMBER: BRCURO050X18000X18000THRRCPR

5"W X 18"D X 18"H THORTON ROUGH CEDAR WOODGRAIN OPEN TIMBERTHANE BRACE, PRIMED TAN

**SIDE PROFILE** 

**FRONT PROFILE** 

**ISOMETRIC** 

GENERATED DATE: 04/05/2023