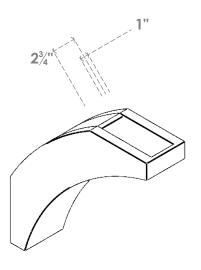

## ITEM NUMBER: BRCURO050X18000X18000THRRCPR

5"W X 18"D X 18"H THORTON ROUGH CEDAR WOODGRAIN OPEN TIMBERTHANE BRACE, PRIMED TAN

**SIDE PROFILE** 

**FRONT PROFILE** 

**ISOMETRIC** 

GENERATED DATE: 04/05/2023