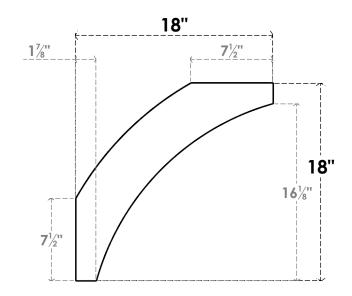

## ITEM NUMBER: BRCURO050X18000X18000THRRCPR

5"W X 18"D X 18"H THORTON ROUGH CEDAR WOODGRAIN OPEN TIMBERTHANE BRACE, PRIMED TAN

**SIDE PROFILE** 

**FRONT PROFILE** 

**ISOMETRIC** 

GENERATED DATE: 04/05/2023