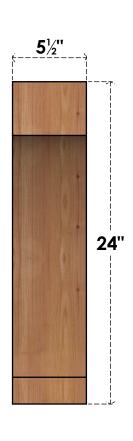

## BRC06X18X24IMP00SWR

5 1/2"W X 18"D X 24"H IMPERIAL SMOOTH BRACE, WESTERN RED CEDAR

## **FRONT**

**EKENA MILLWORK** 2300 WEST MAIN ST. CLARKSVILLE, TX 75426 TOLL FREE: 866-607-0453 WWW.EKENAMILLWORK.COM