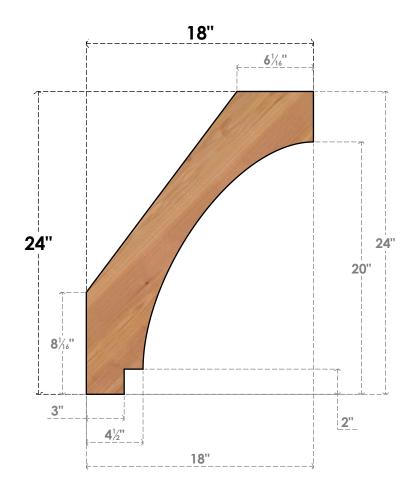

## BRC06X18X24IMP00SWR

5 1/2"W X 18"D X 24"H IMPERIAL SMOOTH BRACE, WESTERN RED CEDAR

## SIDE