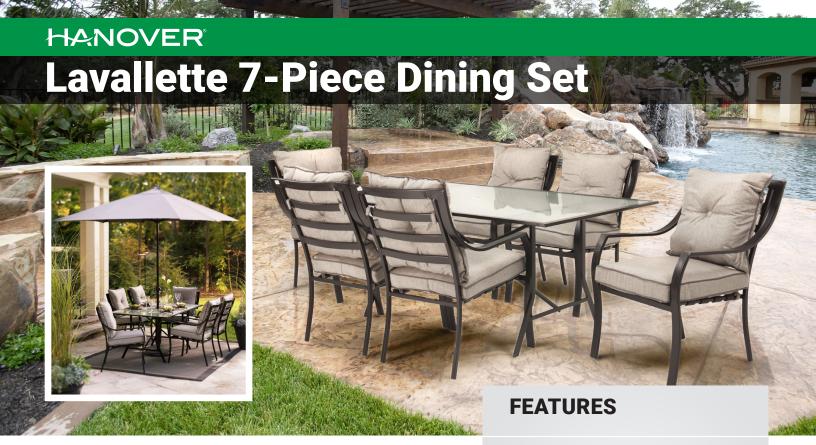

## **LAVALLETTE 7-PIECE DINING SET**

The Lavallette 7-Piece Outdoor Dining Set includes a glass topped dining table and six deep-cushioned chairs, complete with weather protected cushions. This set was designed to mix contemporary design with desired comfort – while it looks incredibly modern and stylish, it also features soft and deepset cushions designed for maximum comfort. Both the table and chair frames are constructed of rust-resistant, heavy-duty steel and have been powder coated to increase their life spans. Plus, all pieces are easy to put together and will provide years of care free maintenance and enjoyment.

- Set includes six cushioned dining chairs and a tempered, glass-top table
- Coated and treated for outdoor weather protection
- Comfortable, easy-clean cushions for seat and back of each chair
- Long-lasting olefin fabric is weatherresistant, UV protected, and stain resistant
- Constructed of rustresistant, heavy-duty
  steel
- Minor assembly required
- 9 ft. umbrella and iron base sold separately