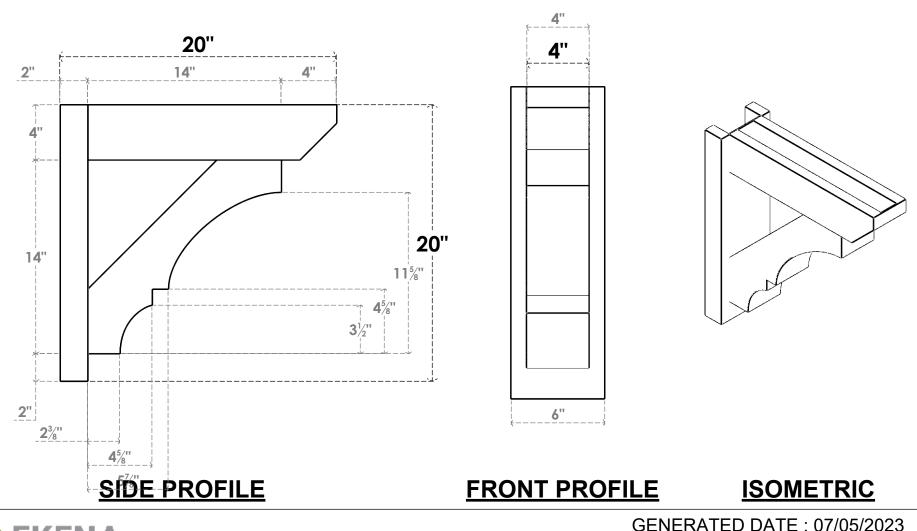

## ITEM NUMBER: OUTUROC040X060X20000X20000X040X020X040BOA24RCPR

4"W TOP X 6"W BACK X 20"D X 20"H X 4"T TOP X 2"T BACK TIMBERTHANE ROUGH CEDAR BALBOA FAUX WOOD OPEN OUTLOOKER, SLAT TOP AND BLOCK BACK, 4"W CLOSED BRACE, PRIMED TAN