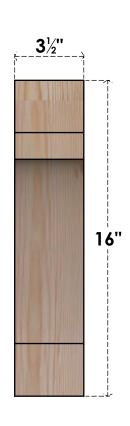

## BRC04X08X16MRC00SDF

3 1/2"W X 8"D X 16"H MERCED SMOOTH BRACE, DOUGLAS FIR

## **FRONT**

**EKENA MILLWORK** 2300 WEST MAIN ST. CLARKSVILLE, TX 75426 TOLL FREE: 866-607-0453 WWW.EKENAMILLWORK.COM