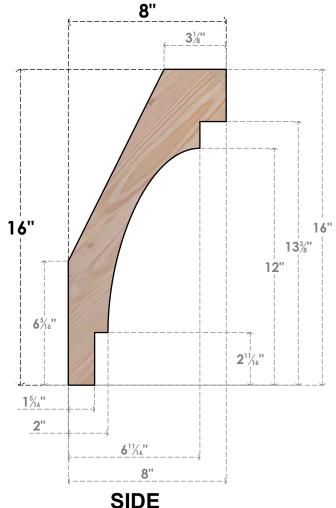

## BRC04X08X16MRC00SDF

3 1/2"W X 8"D X 16"H MERCED SMOOTH BRACE, DOUGLAS FIR







## **FRONT**



**EKENA MILLWORK** 2300 WEST MAIN ST. CLARKSVILLE, TX 75426 TOLL FREE: 866-607-0453 WWW.EKENAMILLWORK.COM

## **NOTES**

- 1. INSTALLATION TO BE COMPLETED IN ACCORDANCE WITH MANUFACTURER'S SPECIFICATIONS.
  2. DRAWING MAY NOT BE TO SCALE
- 3. THIS DRAWING IS INTENDED FOR DESIGN AND PLANNING PURPOSES ONLY.
- 4. ALL INFORMATION CONTAINED HEREIN WAS CURRENT AT THE TIME OF DEVELOPMENT BUT MUST BE REVIEWED AND APPROVED BY THE PRODUCT MANUFACTURER TO BE CONSIDERED ACCURATE.
- 5. PRODUCTS ARE NOT KILN DRIED. THIS ITEM IS UNIQUE AND WILL CONTAIN THE NATURAL VARIATIONS THAT THE WOOD SPECIES OFFERS. THIS MAY RESULT IN VARIATIONS UP TO 1/4"

Revision Date: 06/18/2021