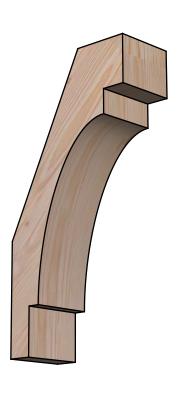

## BRC04X08X16MRC00SDF

3 1/2"W X 8"D X 16"H MERCED SMOOTH BRACE, DOUGLAS FIR







## **FRONT**



**EKENA MILLWORK** 2300 WEST MAIN ST. CLARKSVILLE, TX 75426 TOLL FREE: 866-607-0453 WWW.EKENAMILLWORK.COM

## **NOTES**

- 1. INSTALLATION TO BE COMPLETED IN ACCORDANCE WITH MANUFACTURER'S SPECIFICATIONS.
  2. DRAWING MAY NOT BE TO SCALE
- 3. THIS DRAWING IS INTENDED FOR DESIGN AND PLANNING PURPOSES ONLY.
- 4. ALL INFORMATION CONTAINED HEREIN WAS CURRENT AT THE TIME OF DEVELOPMENT BUT MUST BE REVIEWED AND APPROVED BY THE PRODUCT MANUFACTURER TO BE CONSIDERED ACCURATE.
- 5. PRODUCTS ARE NOT KILN DRIED. THIS ITEM IS UNIQUE AND WILL CONTAIN THE NATURAL VARIATIONS THAT THE WOOD SPECIES OFFERS. THIS MAY RESULT IN VARIATIONS UP TO 1/4"

Revision Date: 06/18/2021