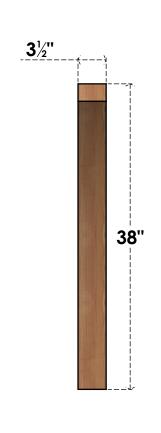

## BRC04X38X38THR00SWR

3 1/2"W X 38"D X 38"H THORTON SMOOTH BRACE, WESTERN RED CEDAR

SIDE

## **FRONT**

**EKENA MILLWORK** 2300 WEST MAIN ST. CLARKSVILLE, TX 75426 TOLL FREE: 866-607-0453 WWW.EKENAMILLWORK.COM