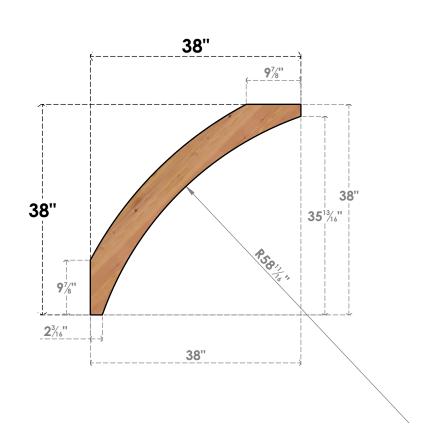

## BRC04X38X38THR00SWR

3 1/2"W X 38"D X 38"H THORTON SMOOTH BRACE, WESTERN RED CEDAR

SIDE

## **FRONT**

**EKENA MILLWORK** 2300 WEST MAIN ST. CLARKSVILLE, TX 75426 TOLL FREE: 866-607-0453 WWW.EKENAMILLWORK.COM