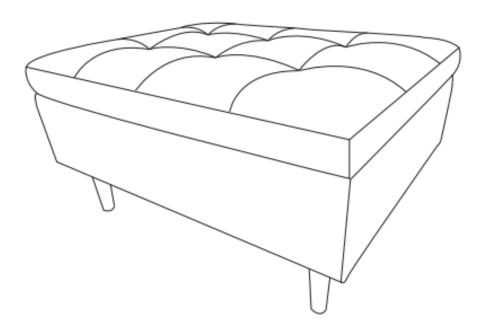

heavy soiling, dampen a soft white cloth or soft bristle brush.

Use care as scrubbing can damage the surface.

More difficult stains can be treated, but this should be occasional, not daily cleaning. ANY cleaning solution used must be removed with clean water and a clean white cloth. Cleaning residue left on the material can cause it to dry out and crack or affect the color.

DO NOT use any cleaners with corrosive ingredients (lye, acids or ammonia).

### **PRE-ASSEMBLY INFORMATION**

#### **MODEL # AXCOT-SHSS-DSB**



## ASSEMBLY

#### **MODEL # AXCOT-SHSS-DSB**

#### STEP 1



1. Place the Ottoman (A) upside down on a smooth, flat surface.

2. Attach the Feet B and Allen Key Bolts 1 to each corner.

3. Use Allen Key (2) to tighten.

## ASSEMBLY

## MODEL # AXCOT-SHSS-DSB

#### STEP 2



1. Turn Ottoman A right side up.

# SIMPLIHOME®

## WARRANTY

Thank you for purchasing a **Simpli Home – Wyndenhall – Brooklyn + Max** product. These products have been made to demanding, high-quality standards and are guaranteed for domestic use against manufacturing faults for a period of 12 months from the date of purchase. This warranty does not affect your statutory rights.

In case of any malfunction of your product (failure, missing parts, etc.) please contact us at our toll-free service line at 1-866-518-0120, Monday to Friday, from 9 AM to 5 PM EST or visit our website at <u>www.simpli-home.com</u> to submit a parts request.

We reserve the right to repair or replace the defective product, at our discretion.

This product is guaranteed for 12 months if used for normal purposes.