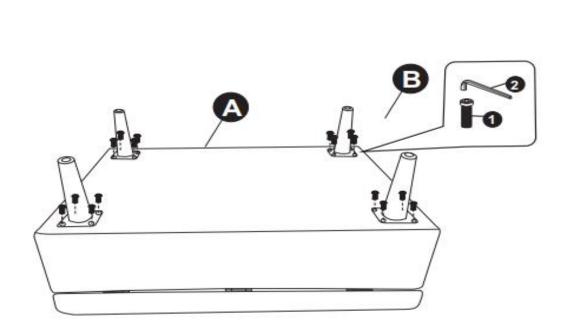

#### STEP 1

1. Place the Ottoman (A) upside down on a smooth, flat surface.

2. Attach the Feet B and Allen Key Bolts 1 to each corner.

3. Use Allen Key (2) to tighten.