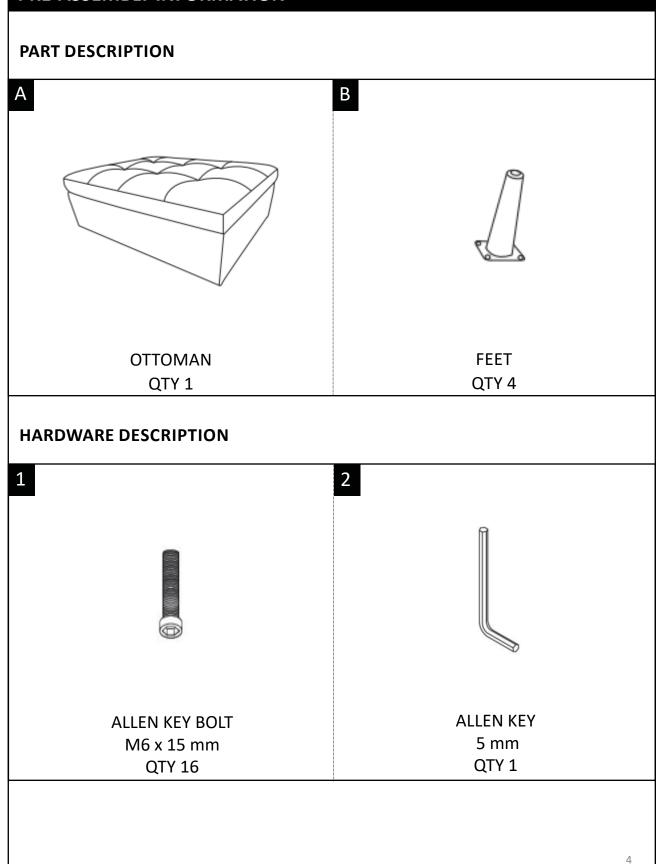

oid damage.

May require 2 people for ease of assembly.

## CARE and MAINTENANCE

Wipe regularly with clean water and a damp, clean, soft white cloth. General cleaning can be done as needed with a mild detergent and water solution. Always rinse with clean water and dry.

For heavy soiling, dampen a soft white cloth or soft bristle brush.

Use care as scrubbing can damage the surface.

More difficult stains can be treated, but this should be occasional, not daily cleaning. ANY cleaning solution used must be removed with clean water and a clean white cloth. Cleaning residue left on the material can cause it to dry out and crack or affect the color.

DO NOT use any cleaners with corrosive ingredients (lye, acids or ammonia).

### **PRE-ASSEMBLY INFORMATION**

#### **MODEL # AXCOT-SHSS-DSB**



## ASSEMBLY

#### **MODEL # AXCOT-SHSS-DSB**

#### STEP 1



1. Place the Ottoman (A) upside down on a smooth, flat surface.

2. Attach the Feet B and Allen Key Bolts 1 to each corner.

3. Use Allen Key (2) to tighten.

## ASSEMBLY

## MODEL # AXCOT-SHSS-DSB

#### STEP 2



1. Turn Ottoman A right side up.

# SIMPLIHOME®

## WARRANTY

Thank you for purchasing a **Simpli Home – Wyndenhall – Brooklyn + Max** product. These products have been made to demanding, high-quality standards and are guaranteed for domestic use against manufacturing faults for a period of 12 months from the date of purchase. This warranty does not affect your statutory rights.

In case of any malfunction of your product (failure, missing parts, etc.) please contact us at our toll-free service line at 1-866-518-0120,