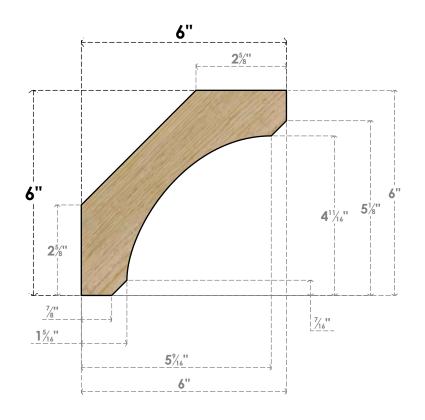

## BRC06X06X06LEC00RDF

6"W X 6"D X 6"H LEGACY ROUGH SAWN BRACE, DOUGLAS FIR

## SIDE