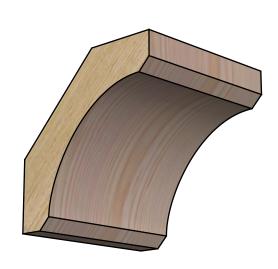

## BRC06X06X06LEC00RDF

6"W X 6"D X 6"H LEGACY ROUGH SAWN BRACE, DOUGLAS FIR







## SIDE

## **FRONT**



**EKENA MILLWORK** 2300 WEST MAIN ST. CLARKSVILLE, TX 75426 TOLL FREE: 866-607-0453 WWW.EKENAMILLWORK.COM

## **NOTES**

- 1. INSTALLATION TO BE COMPLETED IN ACCORDANCE WITH MANUFACTURER'S SPECIFICATIONS.
  2. DRAWING MAY NOT BE TO SCALE
- 3. THIS DRAWING IS INTENDED FOR DESIGN AND PLANNING PURPOSES ONLY.
- 4. ALL INFORMATION CONTAINED HEREIN WAS CURRENT AT THE TIME OF DEVELOPMENT BUT MUST BE REVIEWED AND APPROVED BY THE PRODUCT MANUFACTURER TO BE CONSIDERED ACCURATE.
- 5. PRODUCTS ARE NOT KILN DRIED. THIS ITEM IS UNIQUE AND WILL CONTAIN THE NATURAL VARIATIONS THAT THE WOOD SPECIES OFFERS. THIS MAY RESULT IN VARIATIONS UP TO 1/4"

Revision Date: 06/18/2021