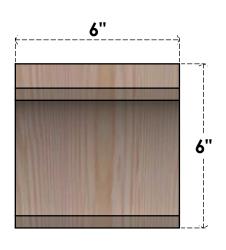

## BRC06X06X06LEC00RDF

6"W X 6"D X 6"H LEGACY ROUGH SAWN BRACE, DOUGLAS FIR

## **FRONT**

**EKENA MILLWORK** 2300 WEST MAIN ST. CLARKSVILLE, TX 75426 TOLL FREE: 866-607-0453 WWW.EKENAMILLWORK.COM