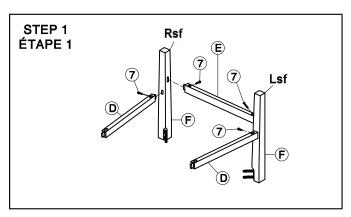

| No. | PARTS LIST                       | Q'TY  |
|-----|----------------------------------|-------|
| Α   | Chair Back / Dossies De chaise   | 4 PCS |
| В   | Seat frame / Cadre De Siege      | 4 PCS |
| O   | Cushion Seat / Coussin De Siege  | 4 PCS |
| D   | Lsf/Rsf side Stretchers/Brancard | 8 PCS |
| E   | Front Stretchers/Brancard        | 4 PCS |
| F   | Lsf/Rsf Front legs /Pied Avant   | 8 PCS |

| No. | HARDWARE LIST                             | Q'TY   |
|-----|-------------------------------------------|--------|
| 1   | Cock Washer 1/8"x 5/16" Rondelle Plate    | 44 PCS |
| 2   | Flat Washer 1/8"x 5/16"/ Rondelle D'arret | 44 PCS |
| 3   | Nut 3/8"x 5/16" / Noix                    | 16 PCS |
| 4   | Open Wrench 5/16 * / Cle                  | 1 PC   |
| 5   | Bolt ø1/4"x1"3/4 / Bulon                  | 12 PCS |
| 6   | Bolt ø1/4" x3" / Bulon                    | 16 PCS |
| 7   | \(\) \(\) \(\) \(\) \(\) \(\) \(\) \(\)   | 48 PCS |

DO NOT TIGHTEN BOLTS UNTIL COMPLETELY ASSEMBLED.
NE PAS SERRER LES BOULONS JUSQU'À CE QUE LE MONTAGE SOIT COMPLETMENT TERMINE