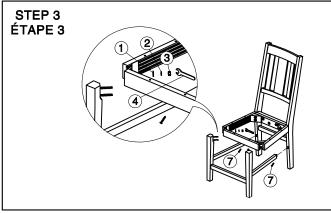

| No. | PARTS LIST                       | Q'TY  |
|-----|----------------------------------|-------|
| Α   | Chair Back / Dossies De chaise   | 4 PCS |
| В   | Seat frame / Cadre De Siege      | 4 PCS |
| O   | Cushion Seat / Coussin De Siege  | 4 PCS |
| D   | Lsf/Rsf side Stretchers/Brancard | 8 PCS |
| E   | Front Stretchers/Brancard        | 4 PCS |
| F   | Lsf/Rsf Front legs /Pied Avant   | 8 PCS |

| No. | HARDWARE LIST                             | Q'TY   |
|-----|-------------------------------------------|--------|
| 1   | Cock Washer 1/8"x 5/16" Rondelle Plate    | 44 PCS |
| 2   | Flat Washer 1/8"x 5/16"/ Rondelle D'arret | 44 PCS |
| 3   | Nut 3/8"x 5/16" / Noix                    | 16 PCS |
| 4   | Open Wrench 5/16 * / Cle                  | 1 PC   |
| 5   | Bolt ø1/4"x1"3/4 / Bulon                  | 12 PCS |
| 6   | Bolt ø1/4" x3" / Bulon                    | 16 PCS |
| 7   | \(\) \(\) \(\) \(\) \(\) \(\) \(\) \(\)   | 48 PCS |

DO NOT TIGHTEN BOLTS UNTIL COMPLETELY ASSEMBLED.
NE PAS SERRER LES BOULONS JUSQU'À CE QUE LE MONTAGE SOIT COMPLETMENT TERMINE