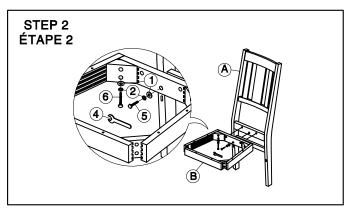

| No. | PARTS LIST                       | Q'TY  |
|-----|----------------------------------|-------|
| Α   | Chair Back / Dossies De chaise   | 4 PCS |
| В   | Seat frame / Cadre De Siege      | 4 PCS |
| O   | Cushion Seat / Coussin De Siege  | 4 PCS |
| D   | Lsf/Rsf side Stretchers/Brancard | 8 PCS |
| E   | Front Stretchers/Brancard        | 4 PCS |
| F   | Lsf/Rsf Front legs /Pied Avant   | 8 PCS |

| No. | HARDWARE LIST                             | Q'TY   |
|-----|-------------------------------------------|--------|
| 1   | Cock Washer 1/8"x 5/16" Rondelle Plate    | 44 PCS |
| 2   | Flat Washer 1/8"x 5/16"/ Rondelle D'arret | 44 PCS |
| 3   | Nut 3/8"x 5/16" / Noix                    | 16 PCS |
| 4   | Open Wrench 5/16 * / Cle                  | 1 PC   |
| 5   | Bolt ø1/4"x1"3/4 / Bulon                  | 12 PCS |
| 6   | Bolt ø1/4" x3" / Bulon                    | 16 PCS |
| 7   | \(\) \(\) \(\) \(\) \(\) \(\) \(\) \(\)   | 48 PCS |

DO NOT TIGHTEN BOLTS UNTIL COMPLETELY ASSEMBLED.
NE PAS SERRER LES BOULONS JUSQU'À CE QUE LE MONTAGE SOIT COMPLETMENT TERMINE