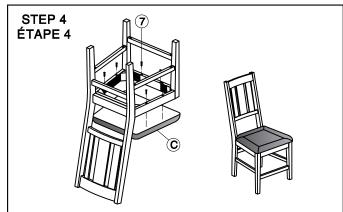

| No. | PARTS LIST                       | Q'TY  |
|-----|----------------------------------|-------|
| Α   | Chair Back / Dossies De chaise   | 4 PCS |
| В   | Seat frame / Cadre De Siege      | 4 PCS |
| O   | Cushion Seat / Coussin De Siege  | 4 PCS |
| D   | Lsf/Rsf side Stretchers/Brancard | 8 PCS |
| E   | Front Stretchers/Brancard        | 4 PCS |
| F   | Lsf/Rsf Front legs /Pied Avant   | 8 PCS |

| No. | HARDWARE LIST                             | Q'TY   |
|-----|-------------------------------------------|--------|
| 1   | Cock Washer 1/8"x 5/16" Rondelle Plate    | 44 PCS |
| 2   | Flat Washer 1/8"x 5/16"/ Rondelle D'arret | 44 PCS |
| 3   | Nut 3/8"x 5/16" / Noix                    | 16 PCS |
| 4   | Open Wrench 5/16 * / Cle                  | 1 PC   |
| 5   | Bolt ø1/4"x1"3/4 / Bulon                  | 12 PCS |
| 6   | Bolt ø1/4" x3" / Bulon                    | 16 PCS |
| 7   | \(\) \(\) \(\) \(\) \(\) \(\) \(\) \(\)   | 48 PCS |

DO NOT TIGHTEN BOLTS UNTIL COMPLETELY ASSEMBLED.
NE PAS SERRER LES BOULONS JUSQU'À CE QUE LE MONTAGE SOIT COMPLETMENT TERMINE