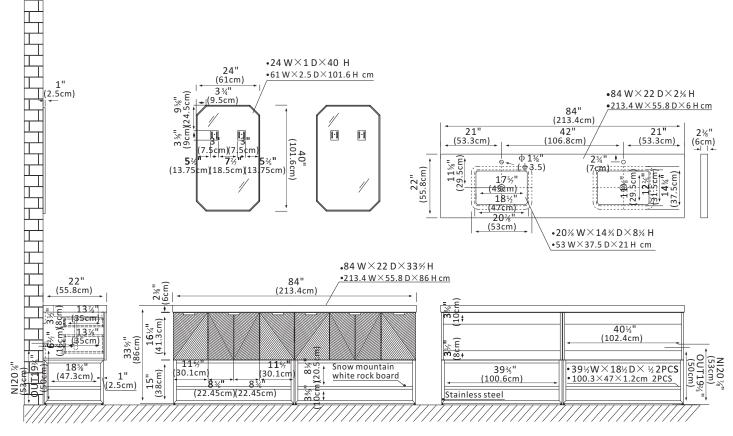

## Features

• Durable Materials: Crafted from composite-technology, moisture-proof board for superior durability and long-lasting beauty.

•Stunning Finish: Available in a beautiful North American Deep Walnut finish to complement your décor, using environmentally friendly paint products.

•Ample Storage Space: Four soft-closing doors and four sturdy, soft-closing drawers offer ample space for all your toiletries. Cabinet shelving and built-in partitions in one drawer allow you to keep toiletries and other items neatly organized.

•High-Quality Hardware: The rugged zinc alloy knurled handle in Brushed Gold or Matte Black finish adds a cool touch of style and contrast against the textured wood. The matching metal bracket support base and open fixed shelf is equipped with a Mountain White sintered stone board.

•Modern Top: 2.4"-thick, White grain composite stone top without backsplash lends a fresh and contemporary look. With a high-gloss, anti-fouling coating, the countertop is scratch-resistant, wear-resistant, and easy to clean.

•Nano-Coated Basin: Bright white ceramic undermount sink with overflow features Nano anti-fouling coating and blends seamlessly with the stone vanity top.

• Practical Functionality: Built-in UL-listed power and USB outlets offer a convenient way to power beauty and grooming appliances.

•Matching Mirrors: Double stainless steel-framed mirrors in a unique octagonal shape complement the vanity and tie it all together. (Mirror Option)

- Faucet Type: Countertop has a pre-drilled, standard 1-3/8" faucet hole.
- •Accessories: Does not include faucet, drain assembly, backsplash, P-trap, or storage cabinet.
- •No Installation Required: Freestanding bathroom vanity (without back panel) comes fully assembled for your convenience. Designed for easy, no-hassle plumbing and faucet installation.
- Full Warranty: 1-Year Manufacturer Warranty—purchase with 100% peace of mind.