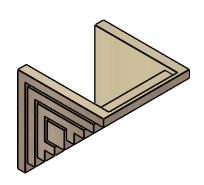

## ITEM NUMBER: CORU10X10X10LANRCPR

10"W X 10"D X 10"H SERIES 1 WIDE LANDON ROUGH CEDAR TIMBERTHANE FAUX WOOD CORBEL, PRIMED

## **SIDE PROFILE**

**FRONT PROFILE** 

**ISOMETRIC** 

**EKENA MILLWORK** 2300 WEST MAIN ST. CLARKSVILLE, TX 75426 TOLL FREE: 866-607-0453 WWW.EKENAMILLWORK.COM

GENERATED DATE: 01/27/2023

- 1. INSTALLATION TO BE COMPLETED IN ACCORDANCE WITH MANUFACTURER'S SPECIFICATIONS.
  2. DRAWING MAY NOT BE TO SCALE
  3. THIS DRAWING IS INTENDED FOR DESIGN AND PLANNING PURPOSES ONLY.
  4. ALL INFORMATION CONTAINED HEREIN WAS CURRENT AT THE TIME OF DEVELOPMENT BUT MUST BE REVIEWED AND APPROVED BY THE PRODUCT MANUFACTURER TO BE CONSIDERED ACCURATE.
- 5. TIMBERTHANE ARCHITECTURAL PRODUCTS ARE MADE FROM HIGH DENSITY URETHANE AND COME FACTORY PRIMED