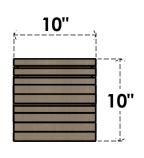

## ITEM NUMBER: CORU10X10X10LANRCPR

10"W X 10"D X 10"H SERIES 1 WIDE LANDON ROUGH CEDAR TIMBERTHANE FAUX WOOD CORBEL, PRIMED

## **SIDE PROFILE**

**FRONT PROFILE** 

**ISOMETRIC** 

**EKENA MILLWORK** 2300 WEST MAIN ST. CLARKSVILLE, TX 75426 TOLL FREE: 866-607-0453 WWW.EKENAMILLWORK.COM

GENERATED DATE: 01/27/2023

- 1. INSTALLATION TO BE COMPLETED IN ACCORDANCE WITH MANUFACTURER'S SPECIFICATIONS.
  2. DRAWING MAY NOT BE TO SCALE
  3. THIS DRAWING IS INTENDED FOR DESIGN AND PLANNING PURPOSES ONLY.
  4. ALL INFORMATION CONTAINED HEREIN WAS CURRENT AT THE TIME OF DEVELOPMENT BUT MUST BE REVIEWED AND APPROVED BY THE PRODUCT MANUFACTURER TO BE CONSIDERED ACCURATE.
- 5. TIMBERTHANE ARCHITECTURAL PRODUCTS ARE MADE FROM HIGH DENSITY URETHANE AND COME FACTORY PRIMED