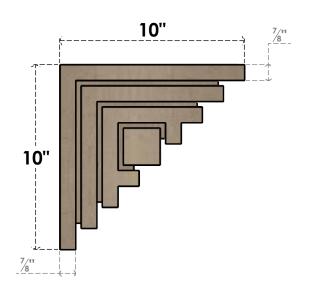

## ITEM NUMBER: CORU10X10X10LANRCPR

10"W X 10"D X 10"H SERIES 1 WIDE LANDON ROUGH CEDAR TIMBERTHANE FAUX WOOD CORBEL, PRIMED

## **SIDE PROFILE**

**FRONT PROFILE** 

**ISOMETRIC** 

**EKENA MILLWORK** 2300 WEST MAIN ST. CLARKSVILLE, TX 75426 TOLL FREE: 866-607-0453 WWW.EKENAMILLWORK.COM

GENERATED DATE: 01/27/2023

- 1. INSTALLATION TO BE COMPLETED IN ACCORDANCE WITH MANUFACTURER'S SPECIFICATIONS.
  2. DRAWING MAY NOT BE TO SCALE
  3. THIS DRAWING IS INTENDED FOR DESIGN AND PLANNING PURPOSES ONLY.
  4. ALL INFORMATION CONTAINED HEREIN WAS CURRENT AT THE TIME OF DEVELOPMENT BUT MUST BE REVIEWED AND APPROVED BY THE PRODUCT MANUFACTURER TO BE CONSIDERED ACCURATE.
- 5. TIMBERTHANE ARCHITECTURAL PRODUCTS ARE MADE FROM HIGH DENSITY URETHANE AND COME FACTORY PRIMED