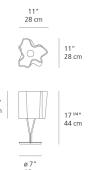

inaire weight -

9.26 lbs / 4.2 kg

Warranty
5 year Limited warranty

# Specifications

| Lamp type         | LED-T               |
|-------------------|---------------------|
| Lamp              | max 3X40W E12/G16.5 |
| Lamp Included     | No                  |
| Control type      | DIMMABLE (On Frame) |
| Input Voltage     | 120V                |
| Power consumption | N/A                 |
| Rallast           | N/A                 |

### Colors & Finishes =

| Milky White   | (Diffuser) |
|---------------|------------|
| Pale grey (St | om & Raco  |

### Materials =

- Diffuser in handblown glass with satin finish
- Diffuser supporting frame in die-cast aluminum with lacquered finish
- Three-rod stem and base in steel with lacquered finish

## Features & Accessories —

## Dimensions =



## Light distribution =

Diffused



Red = Max Cd. Through Vertical plane
Blue = Max Cd. Through Horizontal plane

## Packaging =

2 Boxes

1 x 9-15/16" x 9-15/16" x 20-15/16" / 7.05 lbs - 25 cm x 25 cm x 53 cm / 3.2 kg

1 x 16-1/4" x 16-1/4" x 16-5/8" / 8.6 lbs - 41 cm x 41 cm x 42 cm / 3.9 kg