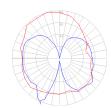

## Light distribution =

Diffused

Red = Max Cd. Through Vertical plane
Blue = Max Cd. Through Horizontal plane