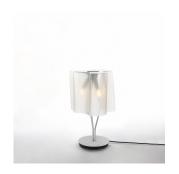

#### Design By

Michele De Lucchi Gerhard Reichert

### Collection =

Design

Luminaire weight -

9.26 lbs / 4.2 kg

Warranty
5 year Limited warranty

### Materials =

- Diffuser in handblown glass with satin finish
- Diffuser supporting frame in die-cast aluminum with lacquered finish
- Three-rod stem and base in steel with lacquered finish