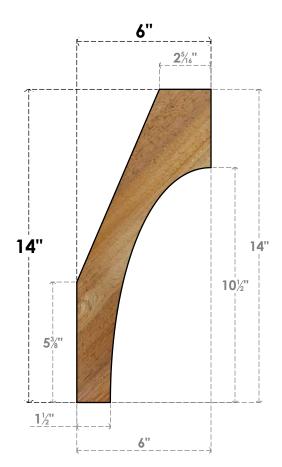

## BRC04X06X14WTLOORWR

4"W X 6"D X 14"H WESTLAKE ROUGH SAWN BRACE, WESTERN RED CEDAR

SIDE

NOTES 1. INSTALLATION TO BE COMPLETED IN ACCORDANCE WITH MANUFACTURER'S SPECIFICATIONS. 2. DRAWING MAY NOT BE TO SCALE

5. PRODUCTS ARE NOT KILN DRIED. THIS ITEM IS UNIQUE AND WILL CONTAIN THE NATURAL VARIATIONS THAT THE WOOD SPECIES OFFERS. THIS MAY RESULT IN VARIATIONS UP TO 1/4"

Revision Date : 06/19/2021

**EKENA MILLWORK** 2300 WEST MAIN ST. CLARKSVILLE, TX 75426 TOLL FREE: 866-607-0453 WWW.EKENAMILLWORK.COM