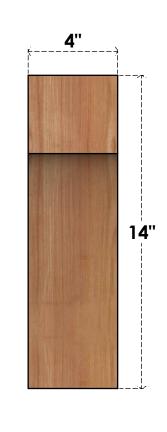

## BRC04X06X14WTLOORWR

4"W X 6"D X 14"H WESTLAKE ROUGH SAWN BRACE, WESTERN RED CEDAR

SIDE

NOTES 1. INSTALLATION TO BE COMPLETED IN ACCORDANCE WITH MANUFACTURER'S SPECIFICATIONS. 2. DRAWING MAY NOT BE TO SCALE