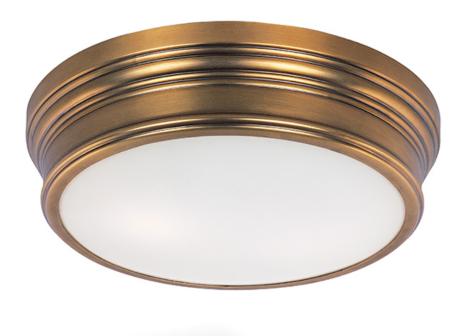

### PRODUCT DESCRIPTION

Arched channels of metal finished in your choice of Natural Aged Brass or Polished Nickel, form this minimalistic approach to traditional lighting. Oatmeal fabric shades adorn the top of metal candle covers that give this collection a tailored look.

## **GLASS**

Satin White SW

# MATERIAL

Steel, Glass