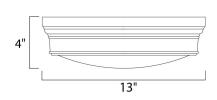

### PRODUCT DESCRIPTION

Arched channels of metal finished in your choice of Natural Aged Brass or Polished Nickel, form this minimalistic approach to traditional lighting. Oatmeal fabric shades adorn the top of metal candle covers that give this collection a tailored look.



## **MEASUREMENTS**

DIMENSION : 13" L x 13" W x 4" H

HANGING WEIGHT : 6.6 lb

#### LAMPING

INPUT VOLTAGE : 120V

: 2 x 60W Incandescent E26 Medium , 120W Total

BULB INCLUDED : (Not Included)

DIMMABLE : Yes

### **FINISHES OPTION**



## **GLASS**

Satin White SW

# MATERIAL

Steel, Glass

### **RATINGS**

cETLus Dry Location







### ADDITIONAL

OPERATING TEMPERATURE: -20°C (-4°F), 40°C (104°F)

Always consult a qualified electrician before installing any lighting product.



# WESTERN DISTRIBUTION CENTER (HEADQUARTER)

253 NORTH VINELAND AVE I CITY OF INDUSTRY, CA 91746

# **EASTERN DISTRIBUTION CENTER**

4200 SHIRLEY DR. I ATLANTA, GA 30336

P. 626.956.4200 | F. 626.956.4225 | maximlighting.com