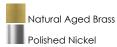

### PRODUCT DESCRIPTION

Arched channels of metal finished in your choice of Natural Aged Brass or Polished Nickel, form this minimalistic approach to traditional lighting. Oatmeal fabric shades adorn the top of metal candle covers that give this collection a tailored look.



## **MEASUREMENTS**

DIMENSION : 13" L x 13" W x 4" H

HANGING WEIGHT : 6.6 lb

#### LAMPING

INPUT VOLTAGE : 120V

: 2 x 60W Incandescent E26 Medium , 120W Total

BULB INCLUDED : (Not Included)

DIMMABLE : Yes

### **FINISHES OPTION**



## **GLASS**

Satin White SW

# MATERIAL

Steel, Glass

### **RATINGS**

cETLus Dry Location







### ADDITIONAL

OPERATING TEMPERATURE: -20°C (-4°F), 40°C (104°F)

Always consult a qualified electrician before installing any lighting product.



# WESTERN DISTRIBUTION CENTER (HEADQUARTER)

253 NORTH VINELAND AVE I CITY OF INDUSTRY, CA 91746

# **EASTERN DISTRIBUTION CENTER**

4200 SHIRLEY DR. I ATLANTA, GA 30336

P. 626.956.4200 | F. 626.956.4225 | maximlighting.com