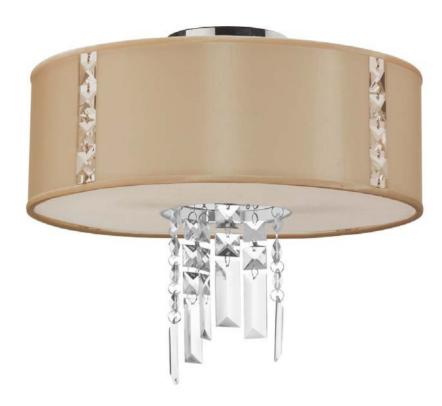

## RTA-12SF-PC-839 - 2LT Semi Flush Fixture, Cream

2 Light Semi Flush with Crystal Accents, Polished Chrome Finish, Cream Drum Shade with Fabric Diffuser

| Height<br>Width/Length<br>Depth<br>Weight                                                | 13<br>12<br>12<br>6       | No. of Bulbs<br>LED Compatible<br>Total Wattage                 | 2<br>Yes<br>80W                                                |
|------------------------------------------------------------------------------------------|---------------------------|-----------------------------------------------------------------|----------------------------------------------------------------|
| Body Material<br>Finish/Color<br>Type of Finish                                          | Fabric<br>Cream<br>Fabric | Second Material<br>Second Finish/Color<br>Second Type of Finish | Metal<br>Chrome<br>Electroplated                               |
| Bulb 1 Amount Bulb 1 Base Type Bulb 1 Max Watt. Bulb 1 Included Bulb 1 Lumens Bulb 1 CRI | 2<br>E26<br>40W<br>No     | Rated For<br>Voltage<br>Approval<br>Warranty<br>Instal Position | Dry Location<br>120V<br>cUL or equivalent<br>1 Year<br>Ceiling |