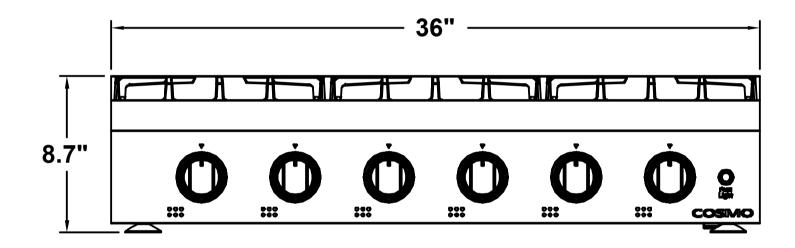

SEE PAGE 2 FOR DIMENSIONS

| Product Width                                                                                                                                                                                                                                                                                                                                                                                                                                                                                                                                                                                                                                                                                                                                                                                                                                                                                                                                                                                                                                                                                                                                                                                                                                                                                                                                                                                                                                                                                                                                                                                                                                                                                                                                                                                                                                                                                                                                                                                                                                                                                                                  | 36 Inches               |
|--------------------------------------------------------------------------------------------------------------------------------------------------------------------------------------------------------------------------------------------------------------------------------------------------------------------------------------------------------------------------------------------------------------------------------------------------------------------------------------------------------------------------------------------------------------------------------------------------------------------------------------------------------------------------------------------------------------------------------------------------------------------------------------------------------------------------------------------------------------------------------------------------------------------------------------------------------------------------------------------------------------------------------------------------------------------------------------------------------------------------------------------------------------------------------------------------------------------------------------------------------------------------------------------------------------------------------------------------------------------------------------------------------------------------------------------------------------------------------------------------------------------------------------------------------------------------------------------------------------------------------------------------------------------------------------------------------------------------------------------------------------------------------------------------------------------------------------------------------------------------------------------------------------------------------------------------------------------------------------------------------------------------------------------------------------------------------------------------------------------------------|-------------------------|
| Installation Type                                                                                                                                                                                                                                                                                                                                                                                                                                                                                                                                                                                                                                                                                                                                                                                                                                                                                                                                                                                                                                                                                                                                                                                                                                                                                                                                                                                                                                                                                                                                                                                                                                                                                                                                                                                                                                                                                                                                                                                                                                                                                                              | Slide-In                |
| Fuel                                                                                                                                                                                                                                                                                                                                                                                                                                                                                                                                                                                                                                                                                                                                                                                                                                                                                                                                                                                                                                                                                                                                                                                                                                                                                                                                                                                                                                                                                                                                                                                                                                                                                                                                                                                                                                                                                                                                                                                                                                                                                                                           | Gas                     |
| Controls                                                                                                                                                                                                                                                                                                                                                                                                                                                                                                                                                                                                                                                                                                                                                                                                                                                                                                                                                                                                                                                                                                                                                                                                                                                                                                                                                                                                                                                                                                                                                                                                                                                                                                                                                                                                                                                                                                                                                                                                                                                                                                                       | Metal Constructed Knobs |
| The state of the s |                         |
| Material                                                                                                                                                                                                                                                                                                                                                                                                                                                                                                                                                                                                                                                                                                                                                                                                                                                                                                                                                                                                                                                                                                                                                                                                                                                                                                                                                                                                                                                                                                                                                                                                                                                                                                                                                                                                                                                                                                                                                                                                                                                                                                                       | 304 Stainless Steel     |

MODEL# COS-GRT366

**FRONT VIEW** 

TOP VIEW