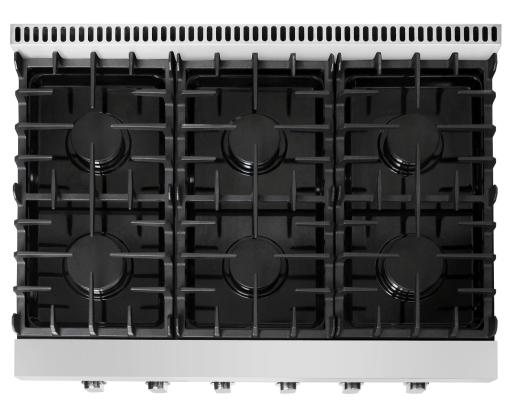

## **SPECIFICATIONS**

MODEL# COS-GRT366



DESIGNED FOR SLIDE-IN INSTALLATION

6 ITALIAN-MADE GAS BURNERS

**ELECTRONIC IGNITION** 

FRONT METAL CONSTRUCTED
CONTROL KNOBS

HIGH GLOSS BLACK PORCELAIN SURFACE

**HEAVY-DUTY CAST IRON GRATES** 



Cosmo's COS-GRT366 gas cooktop is sleek and refined, adding character to any home kitchen. Equipped with 6 Italian-made gas burners, including a high performance 18,000 BTU Burner, allowing for accurate cooking temperatures.

SEE PAGE 2 FOR DIMENSIONS



| Product Width