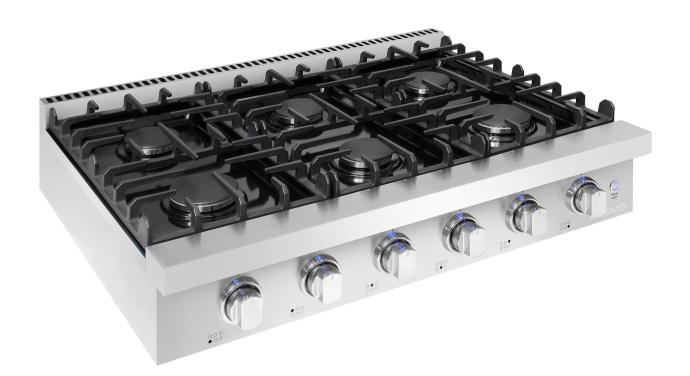

## **SPECIFICATIONS**

MODEL# COS-GRT366

DESIGNED FOR SLIDE-IN INSTALLATION

6 ITALIAN-MADE GAS BURNERS

**ELECTRONIC IGNITION** 

FRONT METAL CONSTRUCTED
CONTROL KNOBS

HIGH GLOSS BLACK PORCELAIN SURFACE

**HEAVY-DUTY CAST IRON GRATES** 

Cosmo's COS-GRT366 gas cooktop is sleek and refined, adding character to any home kitchen. Equipped with 6 Italian-made gas burners, including a high performance 18,000 BTU Burner, allowing for accurate cooking temperatures.