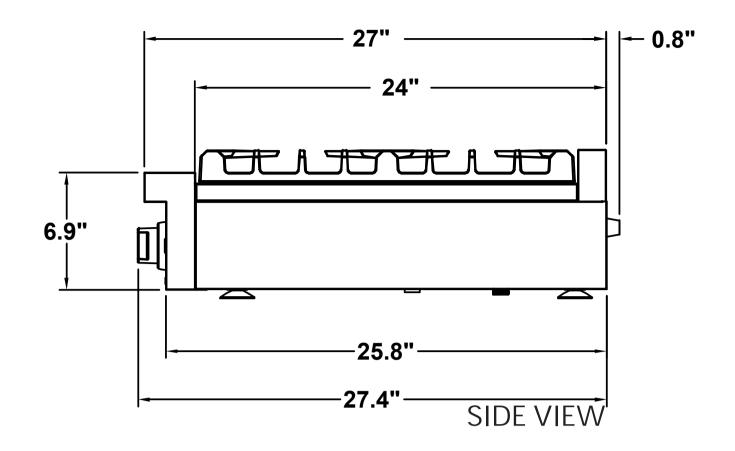

SEE PAGE 2 FOR DIMENSIONS

| Product Width                                                                                                                                                                                                                                                                                                                                                                                                                                                                                                                                                                                                                                                                                                                                                                                                                                                                                                                                                                                                                                                                                                                                                                                                                                                                                                                                                                                                                                                                                                                                                                                                                                                                                                                                                                                                                                                                                                                                                                                                                                                                                                                  | 36 Inches               |
|--------------------------------------------------------------------------------------------------------------------------------------------------------------------------------------------------------------------------------------------------------------------------------------------------------------------------------------------------------------------------------------------------------------------------------------------------------------------------------------------------------------------------------------------------------------------------------------------------------------------------------------------------------------------------------------------------------------------------------------------------------------------------------------------------------------------------------------------------------------------------------------------------------------------------------------------------------------------------------------------------------------------------------------------------------------------------------------------------------------------------------------------------------------------------------------------------------------------------------------------------------------------------------------------------------------------------------------------------------------------------------------------------------------------------------------------------------------------------------------------------------------------------------------------------------------------------------------------------------------------------------------------------------------------------------------------------------------------------------------------------------------------------------------------------------------------------------------------------------------------------------------------------------------------------------------------------------------------------------------------------------------------------------------------------------------------------------------------------------------------------------|-------------------------|
| Installation Type                                                                                                                                                                                                                                                                                                                                                                                                                                                                                                                                                                                                                                                                                                                                                                                                                                                                                                                                                                                                                                                                                                                                                                                                                                                                                                                                                                                                                                                                                                                                                                                                                                                                                                                                                                                                                                                                                                                                                                                                                                                                                                              | Slide-In                |
| Fuel                                                                                                                                                                                                                                                                                                                                                                                                                                                                                                                                                                                                                                                                                                                                                                                                                                                                                                                                                                                                                                                                                                                                                                                                                                                                                                                                                                                                                                                                                                                                                                                                                                                                                                                                                                                                                                                                                                                                                                                                                                                                                                                           | Gas                     |
| Controls                                                                                                                                                                                                                                                                                                                                                                                                                                                                                                                                                                                                                                                                                                                                                                                                                                                                                                                                                                                                                                                                                                                                                                                                                                                                                                                                                                                                                                                                                                                                                                                                                                                                                                                                                                                                                                                                                                                                                                                                                                                                                                                       | Metal Constructed Knobs |
| The state of the s |                         |
| Material                                                                                                                                                                                                                                                                                                                                                                                                                                                                                                                                                                                                                                                                                                                                                                                                                                                                                                                                                                                                                                                                                                                                                                                                                                                                                                                                                                                                                                                                                                                                                                                                                                                                                                                                                                                                                                                                                                                                                                                                                                                                                                                       | 304 Stainless Steel     |