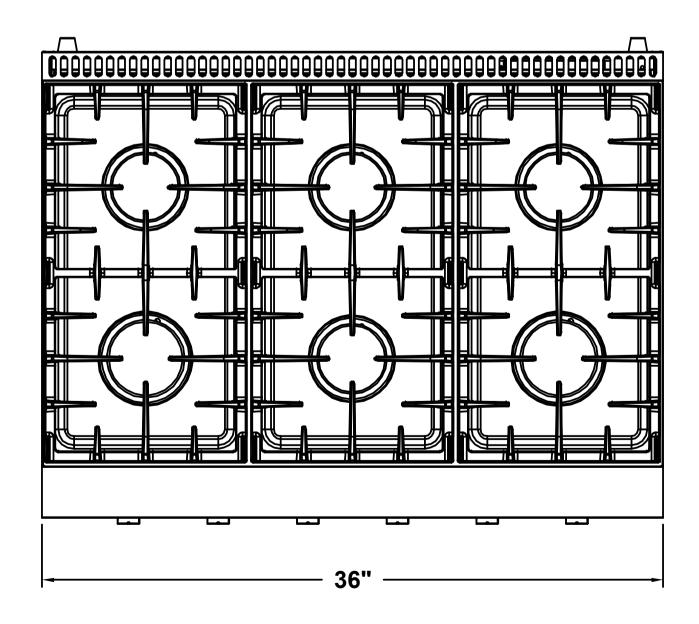

| Additional        | Hardware, Install Kit, Power Cord                                                                                                                                                                          |
|-------------------|------------------------------------------------------------------------------------------------------------------------------------------------------------------------------------------------------------|
| Warranty          | 3-Year Limited Parts                                                                                                                                                                                       |
| Burner Type / BTU | <ul> <li>Left Front / 18,000 BTU</li> <li>Left Rear / 13,000 BTU</li> <li>Mid Front / 8,500 BTU</li> <li>Mid Rear / 8,500 BTU</li> <li>Right Front / 13,000 BTU</li> <li>Right Rear / 4,200 BTU</li> </ul> |

MODEL# COS-GRT366

**FRONT VIEW** 

TOP VIEW