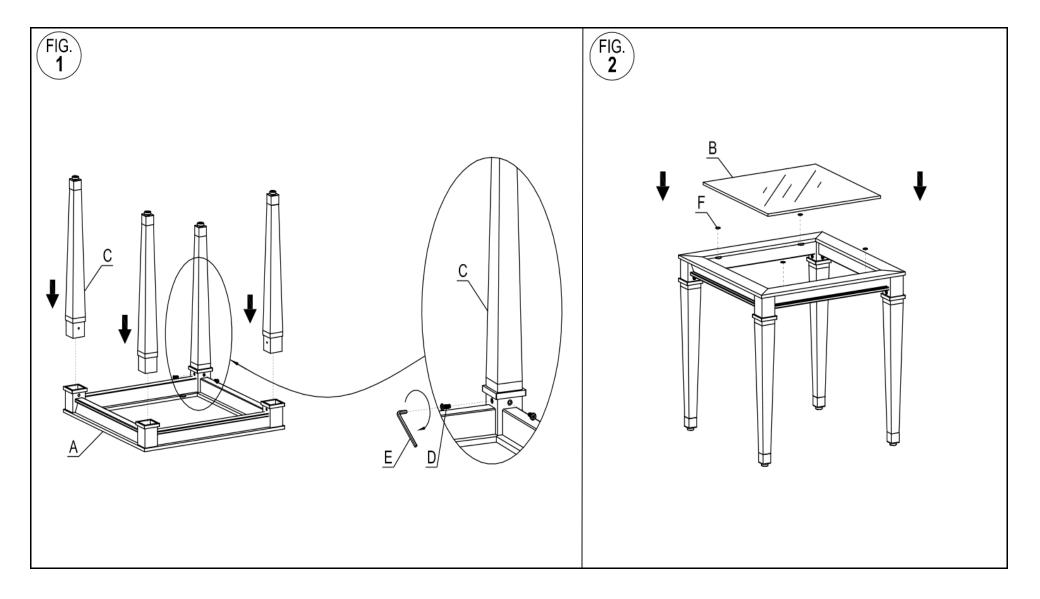

## Part List and Hardware List

| PIECE | DESCRIPTION       | PICTURE | QUANTITY |
|-------|-------------------|---------|----------|
| А     | FRAME             |         | 1X       |
| В     | GLASS             |         | 1X       |
| С     | ACRYLIC LEG       |         | 4X       |
| D     | SOCKET HEAD SCREW |         | 8X       |
| Е     | ALLEN KEY         |         | 1X       |
| F     | RUBBER MAT        | 0       | 6X       |
|       |                   |         |          |
|       |                   |         |          |
|       |                   |         |          |

## **PREPARATION**

Before beginning assembly of product, make sure all parts are present. Compare parts with package contents list and hardware contents list.

If any part is missing or damaged, do not attempt to assemble the product.