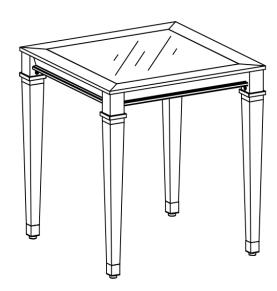

* This item should be assembled on a soft surface to prevent scratching the finish during assembly
- \* This item may require periodic tightening

## Part List and Hardware List

| PIECE | DESCRIPTION       | PICTURE | QUANTITY |
|-------|-------------------|---------|----------|
| А     | FRAME             |         | 1X       |
| В     | GLASS             |         | 1X       |
| С     | ACRYLIC LEG       |         | 4X       |
| D     | SOCKET HEAD SCREW |         | 8X       |
| Е     | ALLEN KEY         |         | 1X       |
| F     | RUBBER MAT        | 0       | 6X       |
|       |                   |         |          |
|       |                   |         |          |
|       |                   |         |          |



Model#SFV2513B

Product Dimensions:25"W x 25" D x 22" H



## **PREPARATION**

Before beginning assembly of product, make sure all parts are present. Compare parts with package contents list and hardware contents list.

If any part is missing or damaged, do not attempt to assemble the product.

Estimated Assembly Time: 20 minutes.