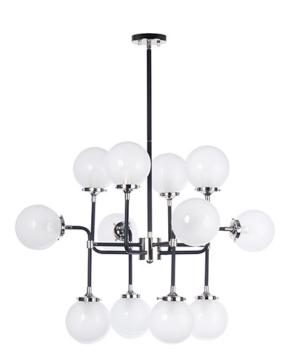

## **PRODUCT DESCRIPTION**

A Mid-Century Modern industrial classic revived featuring softly bent arms finished in Black with Polished Nickel accents that terminate at round White opal glass balls.

#### **FINISHES OPTION**

Black / Polished Nickel

### **GLASS**

White WT

#### MATERIAL

Steel, Glass