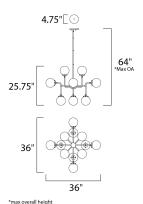

# **MEASUREMENTS**

DIMENSION : 36" L x 36" W x 25.75" H

MAX OAH : 64" OAH HANGING WEIGHT : 22.05 lb