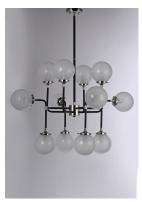

## **PRODUCT DESCRIPTION**

A Mid-Century Modern industrial classic revived featuring softly bent arms finished in Black with Polished Nickel accents that terminate at round White opal glass balls.

#### **FINISHES OPTION**

Black / Polished Nickel

### **GLASS**

White WT

#### MATERIAL

Steel, Glass