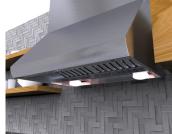

The PLJW 109 looks and works perfectly as either a wall hood or in an under cabinet hood application. This hood is available in a complete range of sizes and have powerful 1000 or 2000 CFM blowers to manage all of your cooking requirements. With durable and easy to clean baffle filters, LED lights and a push button panel, the PLJW 109 is efficient, stylish, and easy to use.

| 30   36   42   48   54   60     |
|---------------------------------|
| Yes                             |
| 8"                              |
| 1000   2000 Max                 |
| 2-3 LED Lights                  |
| 7.0 Max                         |
| 110v                            |
| Single or Dual 1000 CFM Blowers |
| 4                               |
| Push Button Panel               |