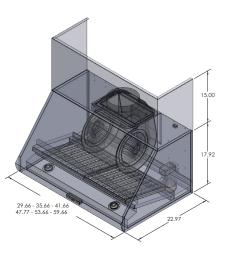

## **PLJW 109**

| Sizes Available |  |
|-----------------|--|
| Ductless Option |  |
| Vent size       |  |
| Airflow (CFM)   |  |
| Lighting        |  |
| Noise (Sones)   |  |
| Voltage         |  |
| Blower          |  |
| Speeds          |  |
| Controls        |  |
|                 |  |

| 30   36   42   48   54   60     |
|---------------------------------|
| Yes                             |
| 8"                              |
| 1000   2000 Max                 |
| 2-3 LED Lights                  |
| 7.0 Max                         |
| 110v                            |
| Single or Dual 1000 CFM Blowers |
| 4                               |
| Push Button Panel               |