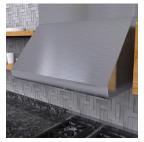

The PLJW 109 looks and works perfectly as either a wall hood or in an under cabinet hood application. This hood is available in a complete range of sizes and have powerful 1000 or 2000 CFM blowers to manage all of your cooking requirements. With durable and easy to clean baffle filters, LED lights and a push button panel, the PLJW 109 is efficient, stylish, and easy to use.