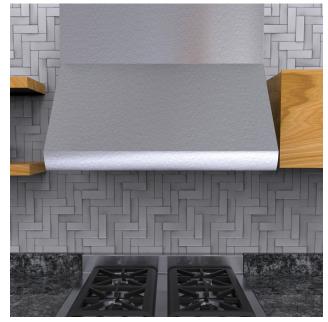

The PLJW 109 looks and works perfectly as either a wall hood or in an under cabinet hood application. This hood is available in a complete range of sizes and have powerful 1000 or 2000 CFM blowers to manage all of your cooking requirements. With durable and easy to clean baffle filters, LED lights and a push button panel, the PLJW 109 is efficient, stylish, and easy to use.