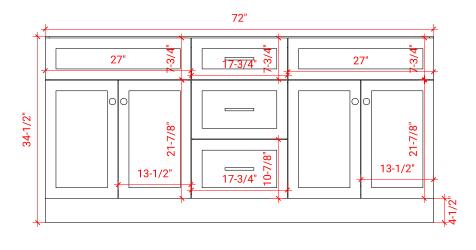

## F072D



# **BASE CABINET DIMENSIONS**

72" W x 21.5" D x 34.5" H

# **FEATURES**

- Solid wood frame & plywood panels
- Dovetail drawers and joints
- Soft closing doors & drawers

### HARDWARE FINISHES



### **AVAILABLE COLORS**



### **FRONT VIEW**



### SIDE VIEW



### **PLAN VIEW**







### **OVERALL DIMENSIONS**

73" W x 22" D x 0.75" H

### **COUNTERTOP OPTIONS**



Carrara Marble CW2-073D-REC-CT

### **FEATURES**

- Solid countertop with mitered edges & seams
- Undermount white rectangular sink
- Pre-drilled for 8" widespread faucet

### **INCLUDED**

- Countertop
- Matching Backsplash
- Rectangle Sinks

# COUNTERTOP PLAN VIEW

# 73" 8" 1-3/8" 5-1/2" 17-1/4" 17-1/4" 14-1/4"

### **EDGE SIDE VIEW**



### THREE DIMENSIONAL COUNTERTOP VIEW