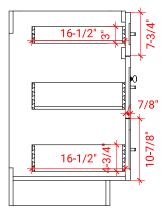

## F072D



# **BASE CABINET DIMENSIONS**

72" W x 21.5" D x 34.5" H

# **FEATURES**

- Solid wood frame & plywood panels
- Dovetail drawers and joints
- Soft closing doors & drawers

### HARDWARE FINISHES



### **AVAILABLE COLORS**



### **FRONT VIEW**



### SIDE VIEW



### **PLAN VIEW**







### **OVERALL DIMENSIONS**

73" W x 22" D x 0.75" H

### **COUNTERTOP OPTIONS**



Carrara Marble CW2-073D-REC-CT

### **FEATURES**

- Solid countertop with mitered edges & seams
- Undermount white rectangular sink
- Pre-drilled for 8" widespread faucet

### **INCLUDED**

- Countertop
- Matching Backsplash
- Rectangle Sinks

# COUNTERTOP PLAN VIEW

# 73" 8" 1-3/8" 5-1/2" 17-1/4" 17-1/4" 14-1/4"

### **EDGE SIDE VIEW**



### THREE DIMENSIONAL COUNTERTOP VIEW