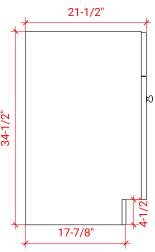

## F072D



# **BASE CABINET DIMENSIONS**

72" W x 21.5" D x 34.5" H

# **FEATURES**

- Solid wood frame & plywood panels
- Dovetail drawers and joints
- Soft closing doors & drawers

### HARDWARE FINISHES



### **AVAILABLE COLORS**



### **FRONT VIEW**



### SIDE VIEW



### **PLAN VIEW**







### **OVERALL DIMENSIONS**

73" W x 22" D x 0.75" H

### **COUNTERTOP OPTIONS**



Carrara Marble CW2-073D-REC-CT

### **FEATURES**

- Solid countertop with mitered edges & seams
- Undermount white rectangular sink
- Pre-drilled for 8" widespread faucet

### **INCLUDED**

- Countertop
- Matching Backsplash
- Rectangle Sinks

# COUNTERTOP PLAN VIEW

# 73" 8" 1-3/8" 5-1/2" 17-1/4" 17-1/4" 14-1/4"

### **EDGE SIDE VIEW**



### THREE DIMENSIONAL COUNTERTOP VIEW