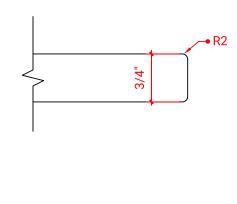

## F072D



# **BASE CABINET DIMENSIONS**

72" W x 21.5" D x 34.5" H

# **FEATURES**

- Solid wood frame & plywood panels
- Dovetail drawers and joints
- Soft closing doors & drawers

### HARDWARE FINISHES



### **AVAILABLE COLORS**



### **FRONT VIEW**



### SIDE VIEW



### **PLAN VIEW**







### **OVERALL DIMENSIONS**

73" W x 22" D x 0.75" H

### **COUNTERTOP OPTIONS**



Carrara Marble CW2-073D-REC-CT

### **FEATURES**

- Solid countertop with mitered edges & seams
- Undermount white rectangular sink
- Pre-drilled for 8" widespread faucet

### **INCLUDED**

- Countertop
- Matching Backsplash
- Rectangle Sinks

# COUNTERTOP PLAN VIEW

# 73" 8" 1-3/8" 5-1/2" 17-1/4" 17-1/4" 14-1/4"

### **EDGE SIDE VIEW**



### THREE DIMENSIONAL COUNTERTOP VIEW