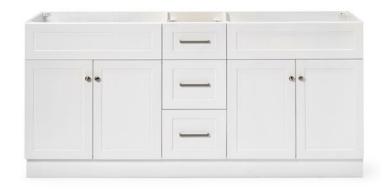

## F072D



# **BASE CABINET DIMENSIONS**

72" W x 21.5" D x 34.5" H

# **FEATURES**

- Solid wood frame & plywood panels
- Dovetail drawers and joints
- Soft closing doors & drawers

### HARDWARE FINISHES



### **AVAILABLE COLORS**



### **FRONT VIEW**



### SIDE VIEW



### **PLAN VIEW**







### **OVERALL DIMENSIONS**

73" W x 22" D x 0.75" H

### **COUNTERTOP OPTIONS**



Carrara Marble CW2-073D-REC-CT

### **FEATURES**

- Solid countertop with mitered edges & seams
- Undermount white rectangular sink
- Pre-drilled for 8" widespread faucet

### **INCLUDED**

- Countertop
- Matching Backsplash
- Rectangle Sinks

# COUNTERTOP PLAN VIEW

# 73" 8" 1-3/8" 5-1/2" 17-1/4" 17-1/4" 14-1/4"

### **EDGE SIDE VIEW**



### THREE DIMENSIONAL COUNTERTOP VIEW