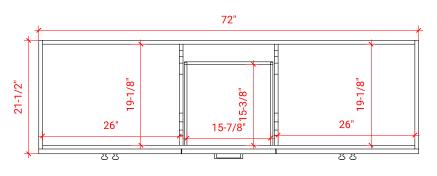

## F072D



# **BASE CABINET DIMENSIONS**

72" W x 21.5" D x 34.5" H

# **FEATURES**

- Solid wood frame & plywood panels
- Dovetail drawers and joints
- Soft closing doors & drawers

### HARDWARE FINISHES



### **AVAILABLE COLORS**



### **FRONT VIEW**



### SIDE VIEW



### **PLAN VIEW**







### **OVERALL DIMENSIONS**

73" W x 22" D x 0.75" H

### **COUNTERTOP OPTIONS**



Carrara Marble CW2-073D-REC-CT

### **FEATURES**

- Solid countertop with mitered edges & seams
- Undermount white rectangular sink
- Pre-drilled for 8" widespread faucet

### **INCLUDED**

- Countertop
- Matching Backsplash
- Rectangle Sinks

# COUNTERTOP PLAN VIEW

# 73" 8" 1-3/8" 5-1/2" 17-1/4" 17-1/4" 14-1/4"

### **EDGE SIDE VIEW**



### THREE DIMENSIONAL COUNTERTOP VIEW