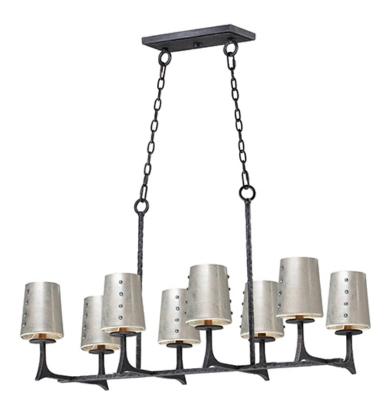

### **PRODUCT DESCRIPTION**

This hammered metal frame finished in Natural Iron looks straight from the blacksmith. A rustic style is refined by adding your choice of shades Canvas fabric or Galvanized metal with rivets. Carry this look forward by adding the complimentary table or floor lamp.

## MEASUREMENTS

DIMENSION MAX OAH CANOPY HANGING WEIGHT : 38" L x 16.5" W x 21.5" H : 63.25" OAH : 5" W x 0.75" H x 12.5" L : 11.44 lb

### **FINISHES OPTION**

Natural Iron

MATERIAL Steel

RATINGS CETLus Dry Location