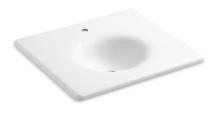

### Vanity-top Bathroom Sink K-3048-1

## Iron/Impressions®

Vanity-top Bathroom Sink K-3048-1

### Features

- Single faucet hole.
- Round basin.
- Combines with standard 24-inch vanities to create a complete sink.