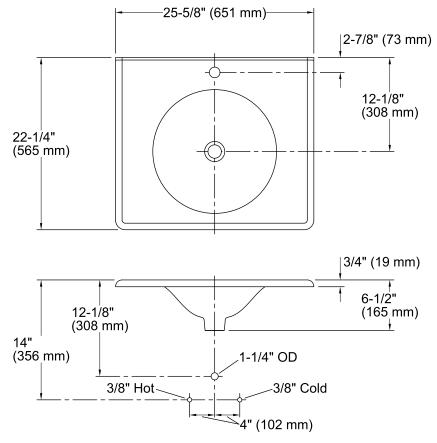

### **Technical Information**

| All product dimensions are nominal. |                              |  |  |
|-------------------------------------|------------------------------|--|--|
| Bowl configuration:                 | Single                       |  |  |
| Installation:                       | Vanity top/ITB               |  |  |
| Bowl area (Only):                   | Diameter: 16" (406 mm)       |  |  |
|                                     | Water depth: 4-1/2" (114 mm) |  |  |
| Number of deck holes:               | 1                            |  |  |
| Faucet hole(s):                     | 1-3/8" (35 mm)               |  |  |
| Drain hole:                         | 1-3/4" (44 mm)               |  |  |
|                                     |                              |  |  |

#### Notes

Install this product according to the installation instructions.

NOTE: When selecting a faucet for this lavatory, ensure the faucet has a spout reach of 4-1/2" (114 mm) to 5" (127 mm) and has a spout height of 3" (76 mm) to 6" (152 mm). Product does not have an overflow.