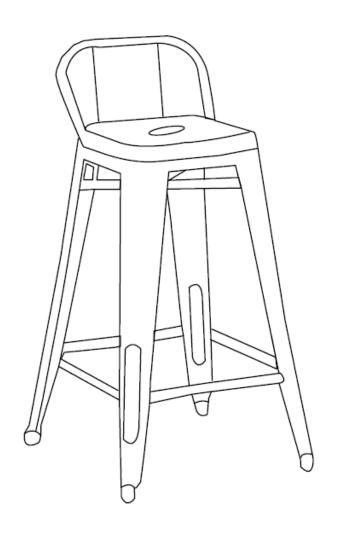

# RAYNE / JOSEPHINE / KEELEY

# **30 inch METAL BAR STOOL**

MODEL # AXCRAY30-01-GG









### Questions, problems, assembly help, missing parts?

No need to return the product, we will gladly help and ship your replacement parts free of charge
Please call Customer Service at 1-866-518-0120 ext. 262
Monday to Friday between 9 am – 4 pm EST
or go to

www.simpli-home.com/parts request

| n order to assist you in a timely manner, please have the following information ready: |                       |
|----------------------------------------------------------------------------------------|-----------------------|
| Model #                                                                                | Part Number or Letter |
| Purchased at                                                                           | Date of Purchase      |

If you wish to return the product,