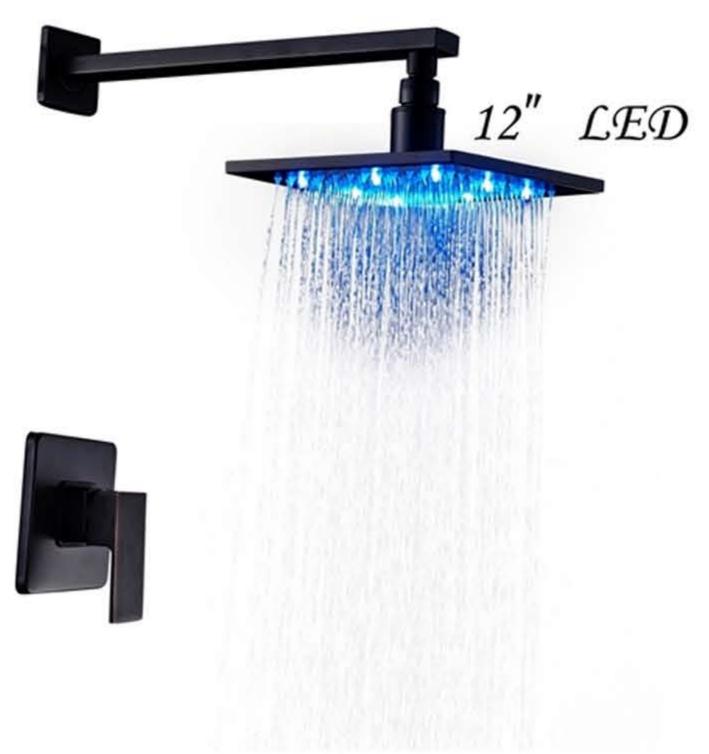

## Fontana Oil Rubbed Bronze 12 Inch Bathroom Rain Shower Set With LED Color

the second