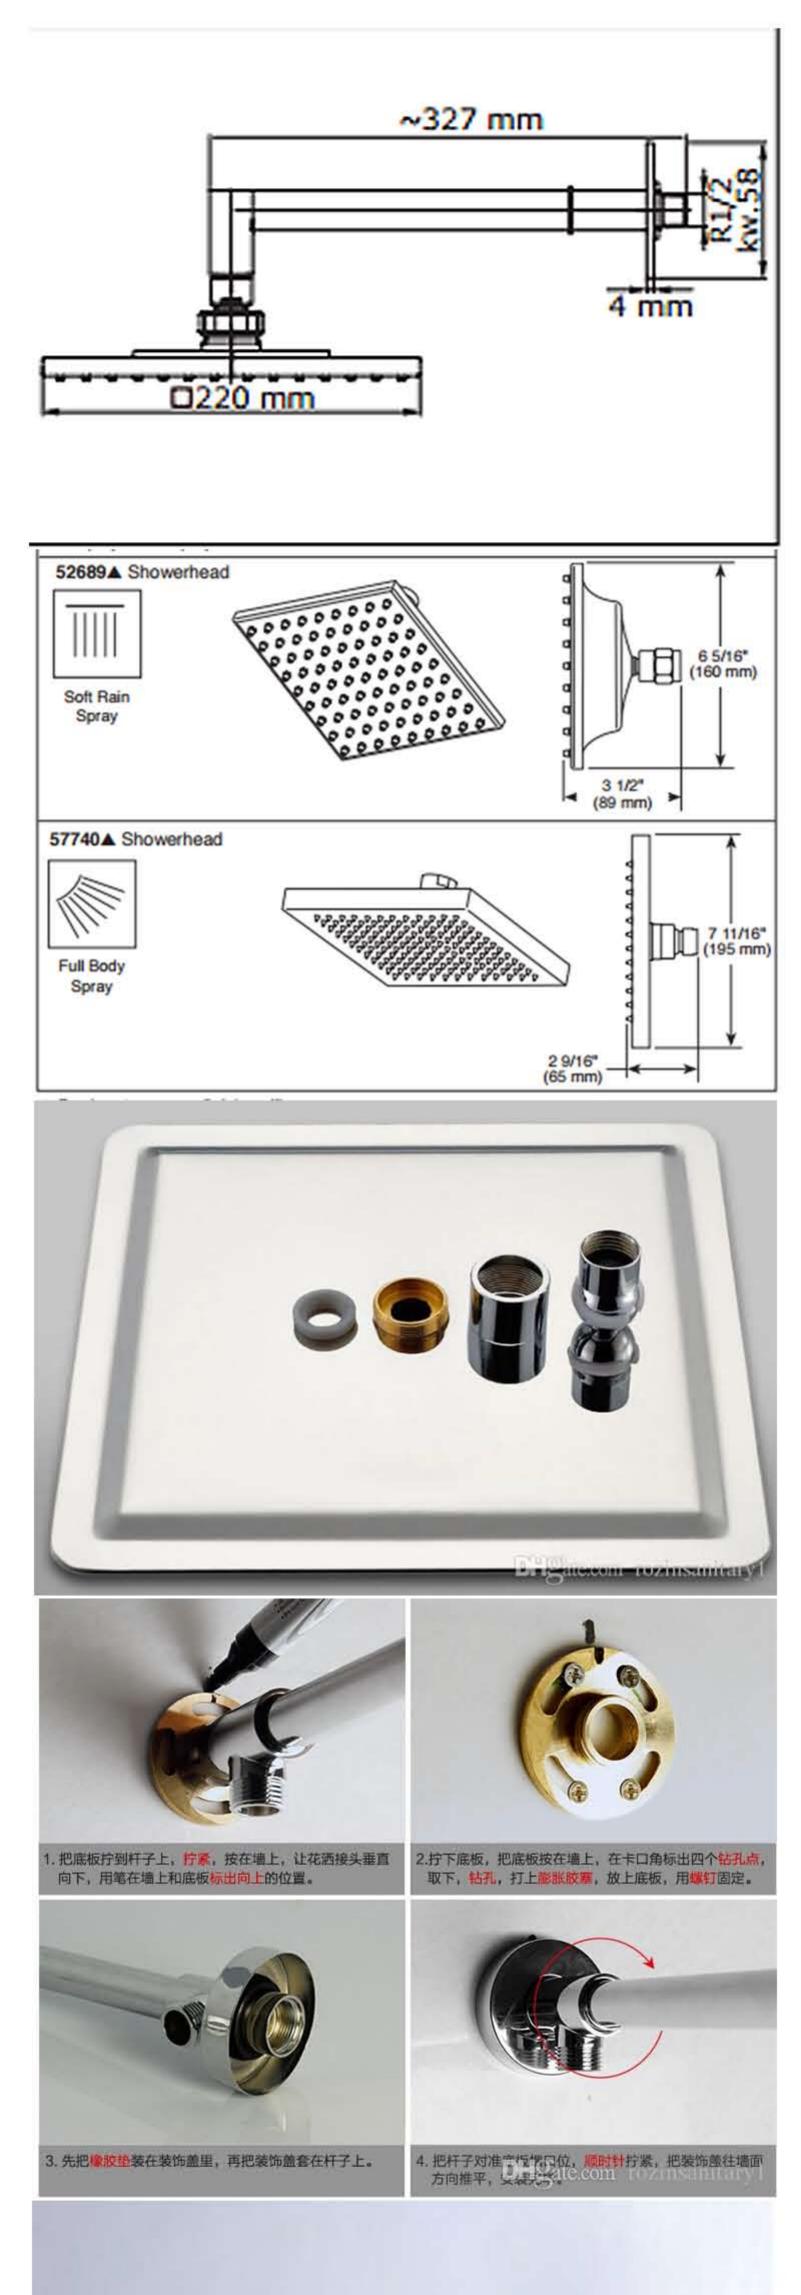

- 1 Remove your existing shower head
- 2 Clean the shower arm supply pipe threads
- 3 If a gasket is not included, wrap the shower arm supply pipe threads with Teflon Tape
- 4 Screw new shower head onto the shower arm supply pipe threads clockwise and hand tighten

## 30cm--12 inch Brass Shower arm

\*\*\*\*\*\*\*\*\*\*\*\*\*\*\*\*\*\*\*\*\*\*\*\*\*\*\*\*\*

This General diagram and installation instructions are not intended for any specific model, but is presented as a general guideline for Installations!