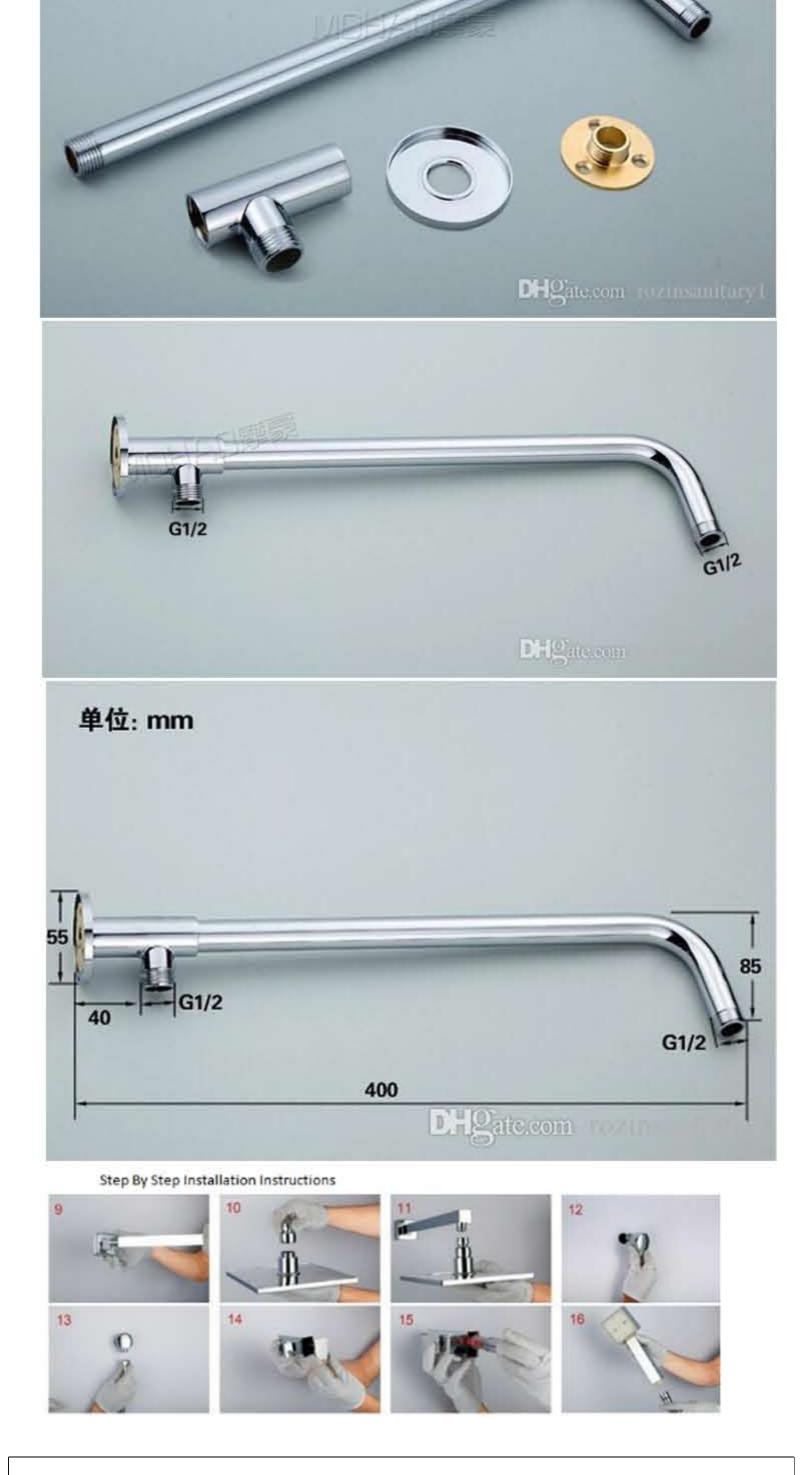

- 1 Remove your existing shower head
- 2 Clean the shower arm supply pipe threads
- 3 If a gasket is not included, wrap the shower arm supply pipe threads with Teflon Tape
- 4 Screw new shower head onto the shower arm supply pipe threads clockwise and hand tighten

## 30cm--12 inch Brass Shower arm

\*\*\*\*\*\*\*\*\*\*\*\*\*\*\*\*\*\*\*\*\*\*\*\*\*\*\*\*\*

This General diagram and installation instructions are not intended for any specific model, but is presented as a general guideline for Installations!