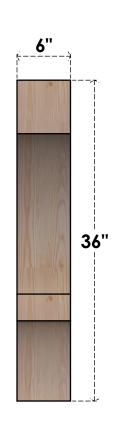

## BRC06X32X36BOA00RDF

6"W X 32"D X 36"H BALBOA ROUGH SAWN BRACE, DOUGLAS FIR

SIDE

## **FRONT**

**EKENA MILLWORK** 2300 WEST MAIN ST. CLARKSVILLE, TX 75426 TOLL FREE: 866-607-0453 WWW.EKENAMILLWORK.COM