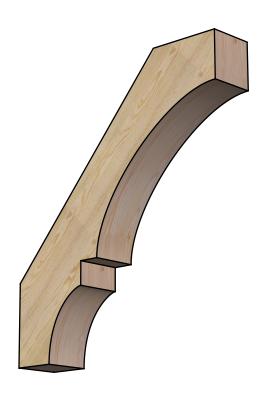

## BRC06X32X36BOA00RDF

6"W X 32"D X 36"H BALBOA ROUGH SAWN BRACE, DOUGLAS FIR

SIDE