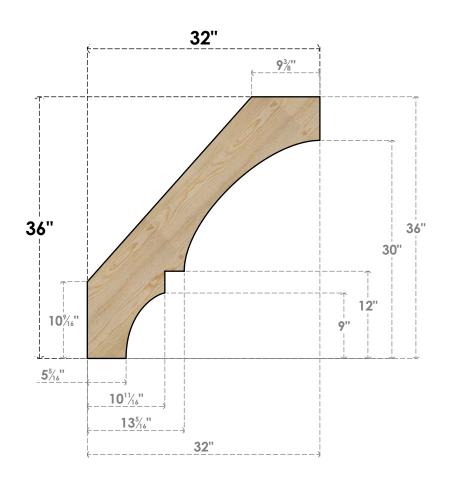

## BRC06X32X36BOA00RDF

6"W X 32"D X 36"H BALBOA ROUGH SAWN BRACE, DOUGLAS FIR

SIDE

## **NOTES**

- 1. INSTALLATION TO BE COMPLETED IN ACCORDANCE WITH MANUFACTURER'S SPECIFICATIONS.
  2. DRAWING MAY NOT BE TO SCALE
- 3. THIS DRAWING IS INTENDED FOR DESIGN AND PLANNING PURPOSES ONLY.
- 4. ALL INFORMATION CONTAINED HEREIN WAS CURRENT AT THE TIME OF DEVELOPMENT BUT MUST BE REVIEWED AND APPROVED BY THE PRODUCT MANUFACTURER TO BE CONSIDERED ACCURATE.
- 5. PRODUCTS ARE NOT KILN DRIED. THIS ITEM IS UNIQUE AND WILL CONTAIN THE NATURAL VARIATIONS THAT THE WOOD SPECIES OFFERS. THIS MAY RESULT IN VARIATIONS UP TO 1/4"