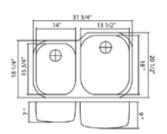

## Technical Specifications

www.polarissinks.com sales@polarissinks.com

### Undermount Offset Stainless Steel

We are proud to introduce a new line of stainless steel kitchen sinks made in the USA. This new collection of kitchen sinks is made from 300-series stainless steel. Stainless steel sinks have remained the most popular choice in kitchens for decades. The brushed finish of our sinks is preferred over our competitors for its ability to hide small scratches that can occur over time. We warranty all sinks to last the lifetime of your home.

#### Dimensions



#### Accessories



# PR3501US

31 3/4" x 20 1/2" x 7"(L) x 9"(R)



#### Features



#### Tech Specs

- -- Heavy 18 Gauge Steel
- -- Brushed Satin Finish
- -- Thick Sound Dampener Rubber Pad
- -- Fully Insulated
- -- Cardboard Cutout Template Included
- -- Hardware Included
- -- Offset Drain 3 1/2" (89mm) Drain Opening
- -- Lifetime Warranty