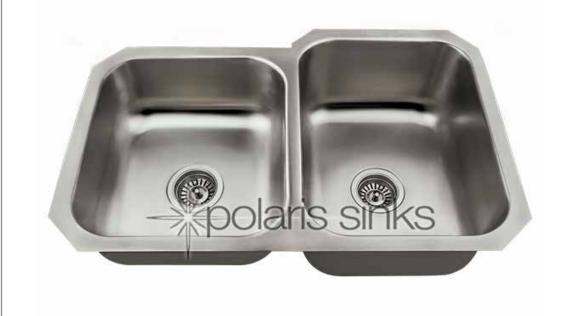

### Undermount Offset Stainless Steel

We are proud to introduce a new line of stainless steel kitchen sinks made in the USA. This new collection of kitchen sinks is made from 300-series stainless steel. Stainless steel sinks have remained the most popular choice in kitchens for decades. The brushed finish of our sinks is preferred over our competitors for its ability to hide small scratches that can occur over time. We warranty all sinks to last the lifetime of your home.

# PR3501US

31 3/4" x 20 1/2" x 7"(L) x 9"(R)