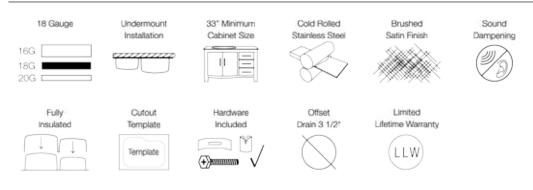

#### Tech Specs

- -- Heavy 18 Gauge Steel
- -- Brushed Satin Finish
- -- Thick Sound Dampener Rubber Pad
- -- Fully Insulated
- -- Cardboard Cutout Template Included
- -- Hardware Included
- -- Offset Drain 3 1/2" (89mm) Drain Opening
- -- Lifetime Warranty