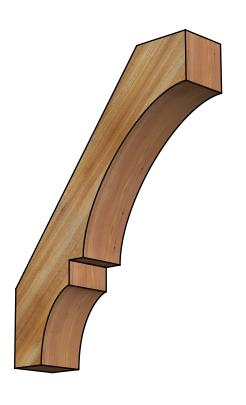

## BRC06X26X34BOA00RWR

6"W X 26"D X 34"H BALBOA ROUGH SAWN BRACE, WESTERN RED CEDAR

SIDE