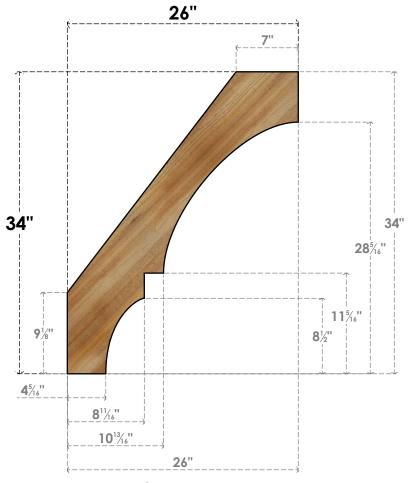

## BRC06X26X34BOA00RWR

6"W X 26"D X 34"H BALBOA ROUGH SAWN BRACE, WESTERN RED CEDAR

SIDE

## **NOTES**

- 1. INSTALLATION TO BE COMPLETED IN ACCORDANCE WITH MANUFACTURER'S SPECIFICATIONS.
  2. DRAWING MAY NOT BE TO SCALE
- 3. THIS DRAWING IS INTENDED FOR DESIGN AND PLANNING PURPOSES ONLY.
- 4. ALL INFORMATION CONTAINED HEREIN WAS CURRENT AT THE TIME OF DEVELOPMENT BUT MUST BE REVIEWED AND APPROVED BY THE PRODUCT MANUFACTURER TO BE CONSIDERED ACCURATE.
- 5. PRODUCTS ARE NOT KILN DRIED. THIS ITEM IS UNIQUE AND WILL CONTAIN THE NATURAL VARIATIONS THAT THE WOOD SPECIES OFFERS. THIS MAY RESULT IN VARIATIONS UP TO 1/4"