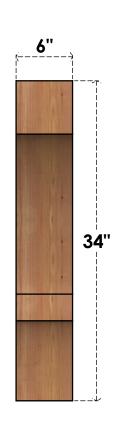

## BRC06X26X34BOA00RWR

6"W X 26"D X 34"H BALBOA ROUGH SAWN BRACE, WESTERN RED CEDAR

SIDE

## **FRONT**

**EKENA MILLWORK** 2300 WEST MAIN ST. CLARKSVILLE, TX 75426 TOLL FREE: 866-607-0453 WWW.EKENAMILLWORK.COM