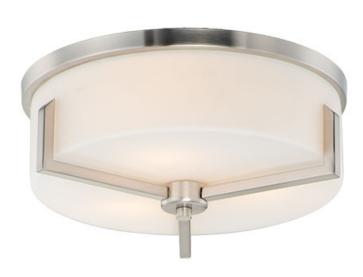

### **PRODUCT DESCRIPTION**

Inspired by the Modernist architect Edward Dart, this collection features straight line frames finished in Satin Brass or Satin Nickel that support Satin White glass cylinders for a clean and modern look. The end of the frames turn up and end in an angle emphasizing a minimalist geometry popular in Modernist work.

#### **FINISHES OPTION**

Satin Brass Satin Nickel

## **GLASS**

Satin White SW