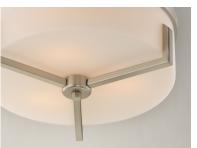

### **PRODUCT DESCRIPTION**

Inspired by the Modernist architect Edward Dart, this collection features straight line frames finished in Satin Brass or Satin Nickel that support Satin White glass cylinders for a clean and modern look. The end of the frames turn up and end in an angle emphasizing a minimalist geometry popular in Modernist work.

### MATERIAL

Steel, Glass