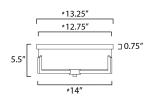

# **MEASUREMENTS**

**DIMENSION** : 14" L x 14" W x 5.5" H : 13.25" W x 0.75" H x 13.25" L CANOPY

HANGING WEIGHT : 6.28 lb