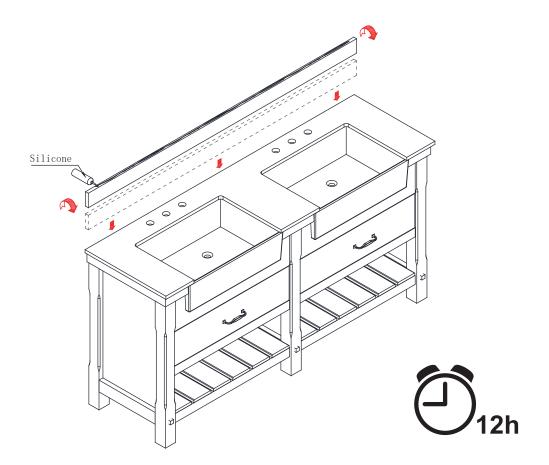

▶ Backsplash installation instruction, Apply Silicone evenly to the rough side of the backsplash, Flip it over and bond it to the marble countertop, And wait 12 hours.

▶ Recommend Drain installation instruction (Drainage parts are not included in this package)