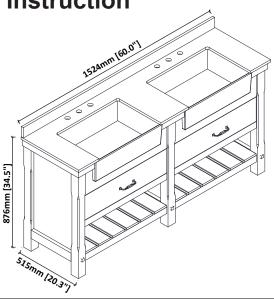

## Mina 60 Cabinet Installation Instruction



## **DIMENSIONS**





## **WARNING!**

In the hole on the wall, please be sure to be careful to avoid the internal cables and pipelines.

## **MATERIALS & TOOLS**

Safety glasses, Pencil, Level, Tape measure, Stud Finder, Assorted screwdrivers, Assorted Wrenches, Drill, Screw gun, Caulking gun, Hammer, Screws, Nail anchors/Molly screws.

▶ If the floor is uneven, the adjustable feet levelers can be rotated to raise the vanity to the desired height.



▶ Backsplash installation instruction, Apply Silicone evenly to the rough side of the backsplash, Flip it over and bond it to the marble countertop, And wait 12 hours.



▶ Recommend Drain installation instruction (Drainage parts are not included in this package)