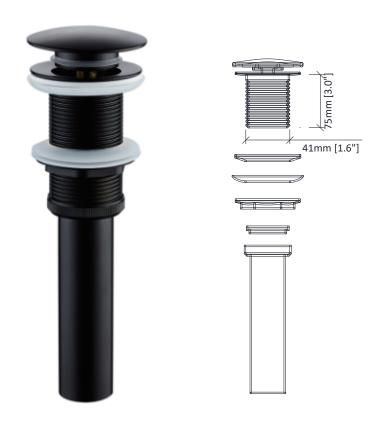

▶ Backsplash installation instruction, Apply Silicone evenly to the rough side of the backsplash, Flip it over and bond it to the marble countertop, And wait 12 hours.

▶ Recommend Drain installation instruction (Drainage parts are not included in this package)