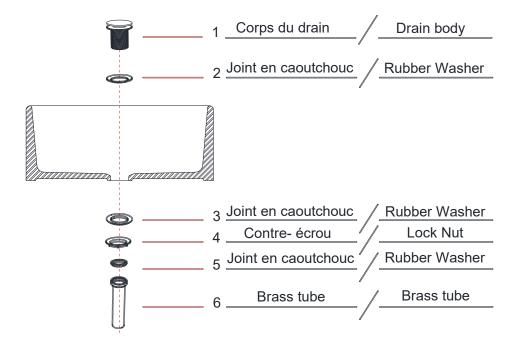

▶ Backsplash installation instruction, Apply Silicone evenly to the rough side of the backsplash, Flip it over and bond it to the marble countertop, And wait 12 hours.

▶ Recommend Drain installation instruction (Drainage parts are not included in this package)