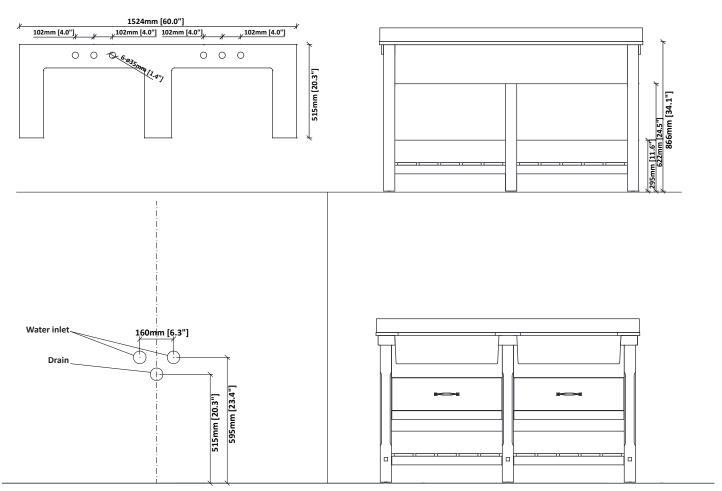

## Mina 60 Cabinet Installation Instruction



## **DIMENSIONS**





## **WARNING!**

In the hole on the wall, please be sure to be careful to avoid the internal cables and pipelines.

## **MATERIALS & TOOLS**

Safety glasses, Pencil, Level, Tape measure, Stud Finder, Assorted screwdrivers, Assorted Wrenches, Drill, Screw gun, Caulking gun, Hammer, Screws, Nail anchors/Molly screws.

▶ If the floor is uneven, the adjustable feet levelers can be rotated to raise the vanity to the desired height.



▶ Backsplash installation instruction, Apply Silicone evenly to the rough side of the backsplash, Flip it over and bond it to the marble countertop, And wait 12 hours.



▶ Recommend Drain installation instruction (Drainage parts are not included in this package)