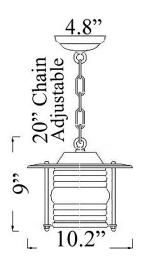

## Max Wattage:

100w LED, Incandescent Bulb;

Medium Base (E26) Socket, Dimmable (GU-24 also available)

Glass: Clear Standard (Frosted +\$30)

<u>Mounting:</u> 4.8" Mounting Plate attaches to standard box. 20" of chain is provided, more available upon Request. All Install Hardware Provided.