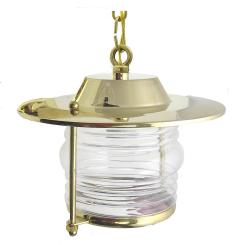

## C-4: HANGING PATIO LIGHT

Interior / Exterior (Covered) Residential & Commercial Use

## Max Wattage:

100w LED, Incandescent Bulb;

Medium Base (E26) Socket, Dimmable (GU-24 also available)

Glass: Clear Standard (Frosted +\$30)

<u>Mounting:</u> 4.8" Mounting Plate attaches to standard box. 20" of chain is provided, more available upon Request. All Install Hardware Provided.

Options: Flush Mount (C-4F), Pendant (C-4ARM), Pole (C-4TUB) and Wall Mounts Available

Material: Solid Brass Construction