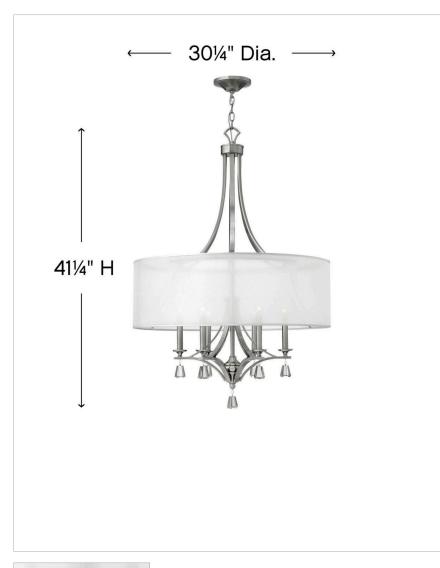

## LARGE DRUM

This elegant collection in our Brushed Nickel and French Bronze finish features a sheer translucent double hardback shade and tapered square crystal accents.

| DETAILS       |                                      |
|---------------|--------------------------------------|
| FINISH:       | Brushed Nickel*                      |
| MATERIAL:     | Steel                                |
|               | Sheer Translucent Double<br>Hardback |
| SLOPE DEGREE: | 90                                   |

| DIMENSIONS |       |
|------------|-------|
| WIDTH:     | 30.3" |
| HEIGHT:    | 41.3" |
| WEIGHT:    | 18lb  |

| LIGHT SOURCE  |             |
|---------------|-------------|
| LIGHT SOURCE: | Socket      |
| WATTAGE:      | 6-60w Cand. |
| VOLTAGE:      | 120v        |