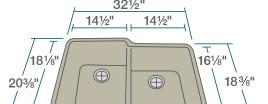

## **R3-1001-CONCRETE**

Offset Double Bowl Sink

Flange UPC: 841412129572

Standard Strainer UPC: 841412129589

## **FEATURES**

- Undermount Installation
- 33" Minimum Cabinet Size
- 80% Quartz 20% Acrylic
- Heat Resistant up to 550°
- Anti-bacterial Surface
- Stain Resistant

- Scratch Resistant
- Multiple Colors Available
- Cutout Template
- · Installation Hardware Included
- cUPC Certified

**DIMENSIONS** 

Limited Lifetime Warranty

## **ACCESSORIES**





## **GRANITE QUARTZ**

Our granite quartz sinks are made with 80% Quartz and 20% Acrylic, with a non-porous finish that prevents the growth of bacteria. They are extremely scratch resistant, can withstand temperatures up to 550 Degrees, and are unaffected by household acids and cleaners. They are also completely stain resistant.



www.renesinks.com 872.241.0016 sales@renesinks.com