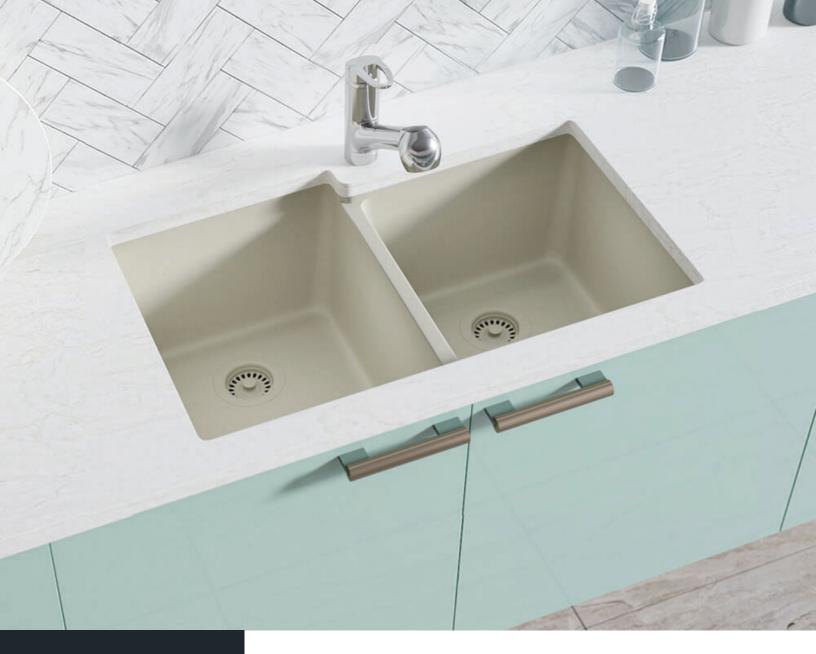

## **R3-1001-CONCRETE**

Offset Double Bowl Sink

Flange UPC: 841412129572

Standard Strainer UPC: 841412129589

## **FEATURES**

- Undermount Installation
- 33" Minimum Cabinet Size
- 80% Quartz 20% Acrylic
- Heat Resistant up to 550°
- Anti-bacterial Surface
- Stain Resistant

- Scratch Resistant
- Multiple Colors Available
- Cutout Template
- · Installation Hardware Included
- cUPC Certified

## **GRANITE QUARTZ**

Our granite quartz sinks are made with 80% Quartz and 20% Acrylic, with a non-porous finish that prevents the growth of bacteria. They are extremely scratch resistant, can withstand temperatures up to 550 Degrees, and are unaffected by household acids and cleaners. They are also completely stain resistant.