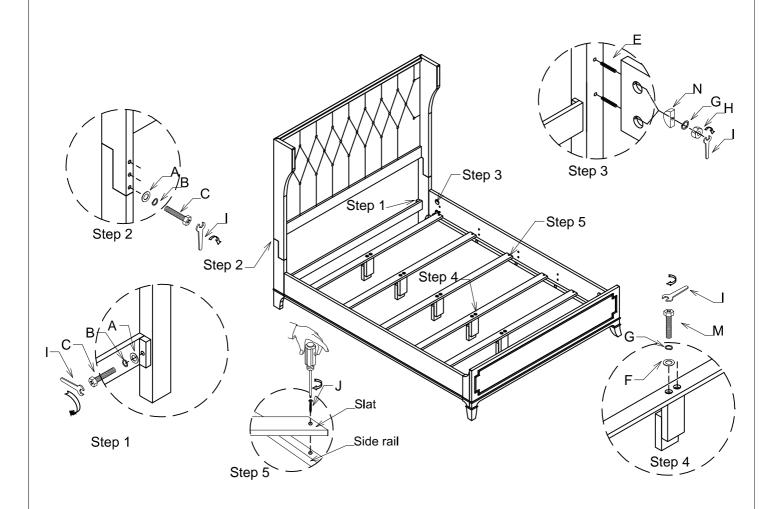

## ASSEMBLY INSTRUCTION

Item: 5183-90667&90661 6/6&6/0 Uph Shelter Headboard-Carbon

5183-90867&90861 6/6&6/0 Uph Shelter Headboard-Taupe

5183-90868&90862 6/6&6/0 Shelter Footboard 5183-90869&90863 6/6&6/0 Shelter Rails

Thank you for purchasing this quality product. Be sure to unpack carefully looking for small parts which may have come loose during shipment.

Read all instruction and study the drawing carefully before starting the assembly process:

## HARDWARE PACK OF HEADBOARD

| NO | DRAWING | DESCRIPTION | SIZE        | Q'ty |
|----|---------|-------------|-------------|------|
| Α  | 0       | FLAT WASHER | Ø5/16"×19×2 | 8pcs |
| В  | ٥       | LOCK WASHER | Ø5/16"×12×3 | 8pcs |
| С  |         | BOLT        | Ø5/16"×2"   | 8pcs |
|    |         |             |             |      |

## HARDWARE PACK OF HEADBOARD

| NO | DRAWING | DESCRIPTION   | SIZE          | Q'ty  |
|----|---------|---------------|---------------|-------|
| E  |         | THREADED ROD  | Ø5/16"×4-1/2" | 8pcs  |
| F  | 0       | FLAT WASHER   | Ø5/16"×19×2   | 10pcs |
| G  | ٥       | LOCK WASHER   | Ø5/16"×12×3   | 18pcs |
| Н  |         | BOLT          | Ø5/16"×12     | 8pcs  |
| I  | 2       | HEX Wrench    | 12mm          | 1pc   |
| J  | 0-      | SCREW         | 8#×1"         | 10pcs |
| М  |         | BOLT          | Ø5/16"×1"     | 10pcs |
| N  | (F      | Curved Washer | Ø5/16"        | 8pcs  |