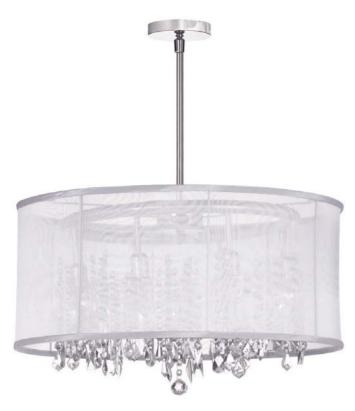

## 85302-PC-119 - 8LT Crystal Chandelier w/ Wh Orgza Shd

8 Light Crystal Chandelier, Polished Chrome, White Organza Drum Shade

| Height<br>Width/Length<br>Depth<br>Weight                                                 | 15<br>22<br>22<br>15                      | No. of Bulbs<br>LED Compatible<br>Total Wattage                 | 8<br>Yes<br>320W                                    |
|-------------------------------------------------------------------------------------------|-------------------------------------------|-----------------------------------------------------------------|-----------------------------------------------------|
| Body Material<br>Finish/Color<br>Type of Finish                                           | Metal<br>Polished Chrome<br>Electroplated | Second Material<br>Second Finish/Color<br>Second Type of Finish | Organza<br>White<br>Soft Back                       |
| Bulb 1 Amount<br>Bulb 1 Base Type<br>Bulb 1 Max Watt.<br>Bulb 1 Included<br>Bulb 1 Lumens | 8<br>E12<br>40W<br>No                     | Rated For<br>Voltage<br>Approval<br>Warranty                    | Dry Location<br>120V<br>cUL or equivalent<br>1 Year |
| Bulb 1 CRI                                                                                |                                           | Instal Position                                                 | Ceiling                                             |