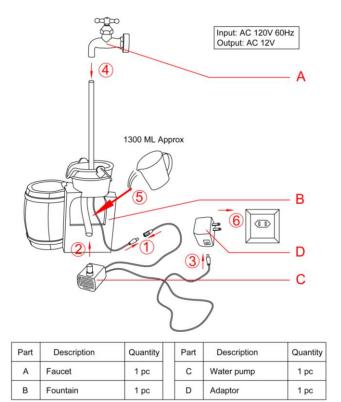

## Assembly Instructions for Sunnydaze Floating Faucet and Barrel Tabletop Fountain w/ LED Light – Item: XSS-003B

- Take the fountain out of the box, so you have two pieces: the top and the bottom.
- Plug the LED set into the adapter that is connected to the pump (Step. 1)
- Connect the pump to the tubing inside the fountain (Step 2)
- Connect the adaptor to the pump cable. (Step 3)
- Connect the faucet to the PVC pipe; make sure the PVC pipe is tightly inserted into the faucet. (Step 4)
- Put water (1300 ml approx.) in the fountain (about ½ way full), take all cords and the pump and place it in the water. Make sure there is enough water in the bottom of the fountain so that the pump will be completely submersed. (Step 5)
- Plug the pump in and enjoy. (Step 6)

Be careful not to spill water onto the plug of the pump. DO NOT allow the pump to run dry!