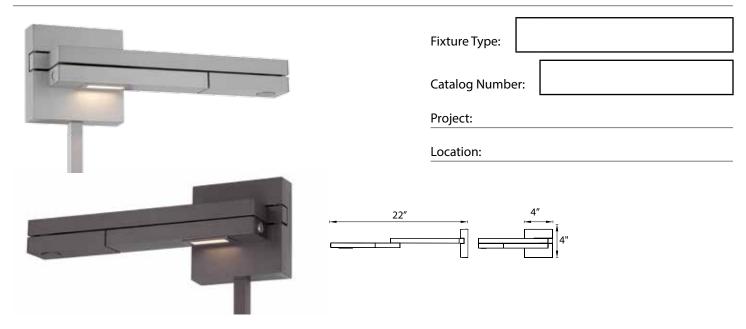

## FLIP - model: BL-1021

## dwelLED™ LED Swing Arms

#### **ORDERING NUMBER**

| Model#   |       | Watt  | LED Lumens | Delivered Lumens | Finish   |                    |  |
|----------|-------|-------|------------|------------------|----------|--------------------|--|
| BL-1021R | Right | 8.5 W | 489        | 315              | BZ<br>TT | Bronze<br>Titanium |  |
| BL-1021L | Left  | 8.5 W | 489        | 315              |          |                    |  |