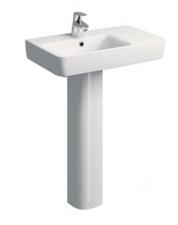

## Comprimo 65 Pedestal Sink

Product Ref. E24411-54920 Material: Vitreous china

Color/Finish: White/ unfinished back wall

Installation: Pedestal sink

Overall Dimensions: 25.6" L x 14.6" W x 33.5" H

Interior Dimensions (basin area): 16.1" L x 8.9" W x 4.7" H

Faucet Ledge: 4-1/2" W

Drain hole: 1-3/4" Interior Diameter Faucet hole: 1-3/8" Diameter Approx. weight: 57 lbs

Features: With overflow and one faucet hole, and with right-hand counter-top space

Included components: Sink, pedestal, and wall mounting fixing Bolts Kit

Recommended accessories: Oversized European drain, e.g. Clicker Drain Ref. 360551

All dimensions are nominal

Faucet and drain fittings not included. Shown only for photographic purposes.

The 3/8" Hot & Cold water-supply tubes and 1-1/4" P-trap outlets are variable and can be determined at the discretion of the installer