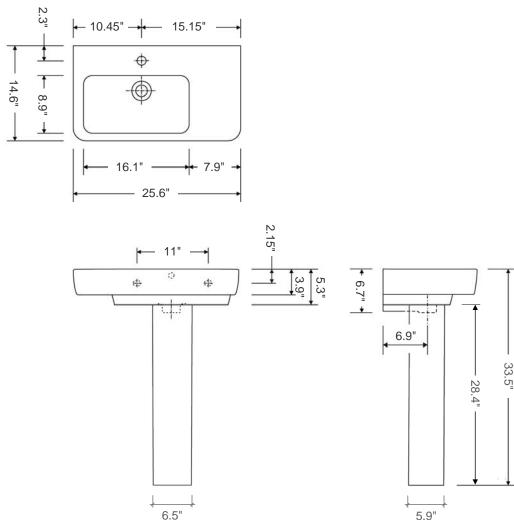

## Comprimo 65 Pedestal Sink

Product Ref. E24411-54920 Material: Vitreous china

Color/Finish: White/ unfinished back wall

Installation: Pedestal sink

Overall Dimensions: 25.6" L x 14.6" W x 33.5" H

Interior Dimensions (basin area): 16.1" L x 8.9" W x 4.7" H

Faucet Ledge: 4-1/2" W

Drain hole: 1-3/4" Interior Diameter Faucet hole: 1-3/8" Diameter Approx. weight: 57 lbs

Features: With overflow and one faucet hole, and with right-hand counter-top space

Included components: Sink, pedestal, and wall mounting fixing Bolts Kit

Recommended accessories: Oversized European drain, e.g. Clicker Drain Ref. 360551

All dimensions are nominal

Faucet and drain fittings not included. Shown only for photographic purposes.

The 3/8" Hot & Cold water-supply tubes and 1-1/4" P-trap outlets are variable and can be determined at the discretion of the installer