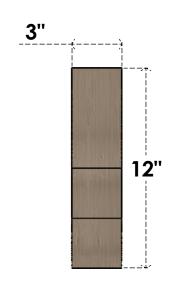

## ITEM NUMBER: CORU03X12X12GRNRCPR

3"W X 12"D X 12"H SERIES 1 THIN GREENSBORO ROUGH CEDAR TIMBERTHANE FAUX WOOD CORBEL, PRIMED

## FRONT PROFILE