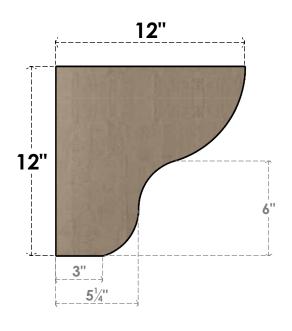

## ITEM NUMBER: CORU03X12X12GRNRCPR

3"W X 12"D X 12"H SERIES 1 THIN GREENSBORO ROUGH CEDAR TIMBERTHANE FAUX WOOD CORBEL, PRIMED

## SIDE PROFILE