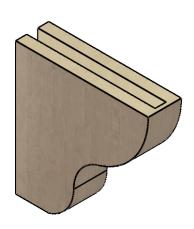

## ITEM NUMBER: CORU03X12X12GRNRCPR

3"W X 12"D X 12"H SERIES 1 THIN GREENSBORO ROUGH CEDAR TIMBERTHANE FAUX WOOD CORBEL, PRIMED

## **ISOMETRIC**

**EKENA MILLWORK** 2300 WEST MAIN ST. CLARKSVILLE, TX 75426 TOLL FREE: 866-607-0453 WWW.EKENAMILLWORK.COM

GENERATED DATE: 01/27/2023

- 1. INSTALLATION TO BE COMPLETED IN ACCORDANCE WITH MANUFACTURER'S SPECIFICATIONS.