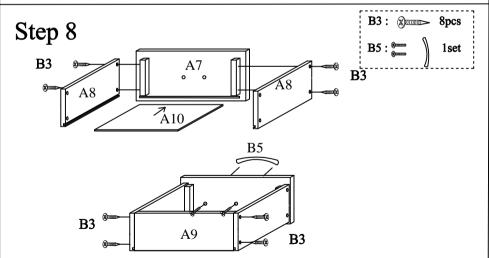

Turn the locking & unlocking castors B9 & B10 into bottom of legs.

- 1). Assemble the drawer side panels A8 to the drawer front panel A7 using screws B3.
- 2). Insert the bottom panel A10.
- 3). Assemble the drawer back panel A9 to the side panels A8 with screws B3.
- 4). Assemble the drawer handle B5 to drawer front panel A7 with included bolts.