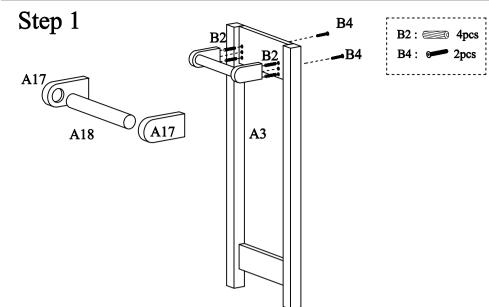

## Wooden Parts

Attach both ears A17 to the connector bar A18 as shown above, then assemble the towel rail to the left side panel A3 using botls B4 and wood dowels B2.

Assemble the divider A4 to bottom panel A5 using wood dowels B2 and camlocks B1.