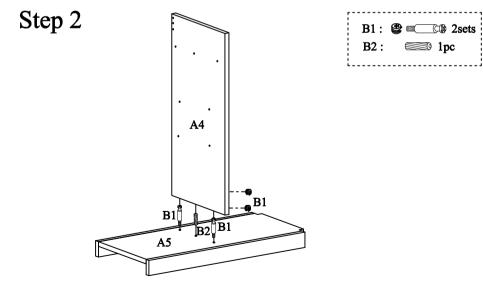

## Wooden Parts

Attach both ears A17 to the connector bar A18 as shown above, then assemble the towel rail to the left side panel A3 using botls B4 and wood dowels B2.

Assemble the divider A4 to bottom panel A5 using wood dowels B2 and camlocks B1.