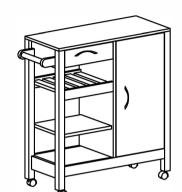

## Wooden Parts

Attach both ears A17 to the connector bar A18 as shown above, then assemble the towel rail to the left side panel A3 using botls B4 and wood dowels B2.

Assemble the divider A4 to bottom panel A5 using wood dowels B2 and camlocks B1.

- 1). Assemble shelf A6 to divider A4 using wood dowels B2 and camlock B1, then assemble the small back panel A15 to divider A4 with screws B3 & wood dowels B2.
- 2). Attach the slat shelf A14 and shelf A13 to divider A4 using wood dowels B2.
- 3). Assemble the left side panel A3 to the small back panel A15, shelf A6, slat shelf A14, shelf A13 and bottom panel A5 using wood dowels B2, bolts & nuts B12 and camlock B1.

Assemble the right side panel A2 to bottom panel A5 using bolts & nuts B12 and wood dowels B2.

Insert the big back panel A16 into the grooves of right side panel A2 and divider A4 with bottom panel A5.

- 1). Assemble the magnet B7 and stopper B11 onto the bottom of top panel A1 using included screws.
- 2). Assemble the top panel A1 to the left side panel A3, right side panel A2 and divider A4 using wood dowels B2 & camlocks B1.

Turn the locking & unlocking castors B9 & B10 into bottom of legs.

- 1). Assemble the drawer side panels A8 to the drawer front panel A7 using screws B3.
- 2). Insert the bottom panel A10.
- 3). Assemble the drawer back panel A9 to the side panels A8 with screws B3.
- 4). Assemble the drawer handle B5 to drawer front panel A7 with included bolts.

- 1). Attach the handle B5 to the door A12 using included screws. Assemble the door A12 to the right side panel A2 with screws B6.
- 2). Insert the shelf supports B8 into the holes of right side panel A2 and divider A4, then put the adjustable shelf A11 onto the shelf supports B8.
- 3). Put the drawer inside the left side upper cube.