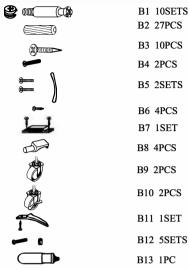

## Hardware Provided

It is recommended that this item should be assembled by two adults. Please read this assembly instruction carefully before assembly.

Phillips screwdriver

Note: Please don't over tighten the cam screws. Assure the cam screw fits in the plastic threaded insert. Otherwise, the cam nut might not be able to catch the cam screws.