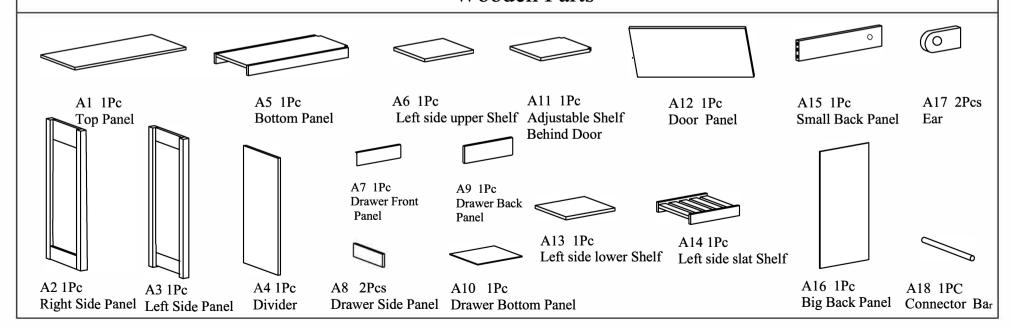

## Wooden Parts

Attach both ears A17 to the connector bar A18 as shown above, then assemble the towel rail to the left side panel A3 using botls B4 and wood dowels B2.

Assemble the divider A4 to bottom panel A5 using wood dowels B2 and camlocks B1.