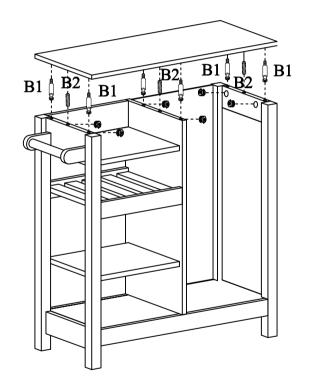

- 1). Assemble the magnet B7 and stopper B11 onto the bottom of top panel A1 using included screws.
- 2). Assemble the top panel A1 to the left side panel A3, right side panel A2 and divider A4 using wood dowels B2 & camlocks B1.