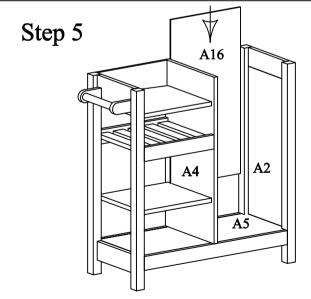

Assemble the right side panel A2 to bottom panel A5 using bolts & nuts B12 and wood dowels B2.

Insert the big back panel A16 into the grooves of right side panel A2 and divider A4 with bottom panel A5.