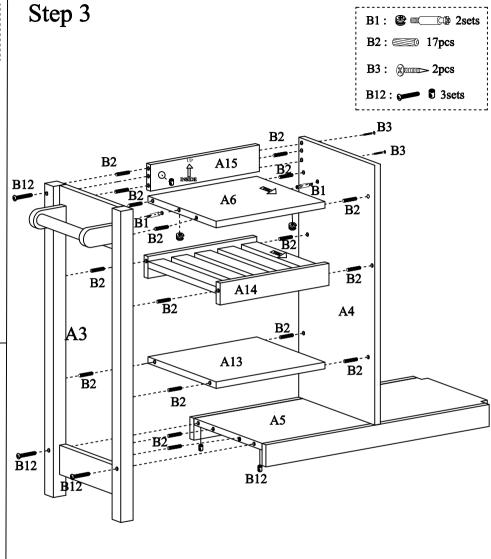

- 1). Assemble shelf A6 to divider A4 using wood dowels B2 and camlock B1, then assemble the small back panel A15 to divider A4 with screws B3 & wood dowels B2.
- 2). Attach the slat shelf A14 and shelf A13 to divider A4 using wood dowels B2.
- 3). Assemble the left side panel A3 to the small back panel A15, shelf A6, slat shelf A14, shelf A13 and bottom panel A5 using wood dowels B2, bolts & nuts B12 and camlock B1.