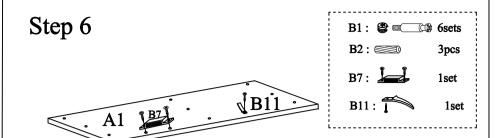

- 1). Assemble the magnet B7 and stopper B11 onto the bottom of top panel A1 using included screws.
- 2). Assemble the top panel A1 to the left side panel A3, right side panel A2 and divider A4 using wood dowels B2 & camlocks B1.