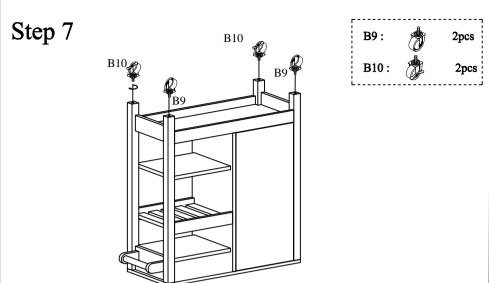

Turn the locking & unlocking castors B9 & B10 into bottom of legs.

- 1). Assemble the drawer side panels A8 to the drawer front panel A7 using screws B3.
- 2). Insert the bottom panel A10.
- 3). Assemble the drawer back panel A9 to the side panels A8 with screws B3.
- 4). Assemble the drawer handle B5 to drawer front panel A7 with included bolts.