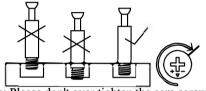

## Hardware Provided

It is recommended that this item should be assembled by two adults. Please read this assembly instruction carefully before assembly.

Phillips screwdriver

Note: Please don't over tighten the cam screws. Assure the cam screw fits in the plastic threaded insert. Otherwise, the cam nut might not be able to catch the cam screws.