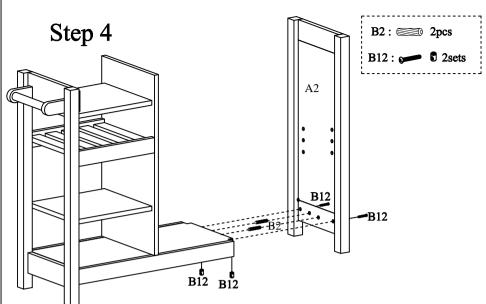

Assemble the right side panel A2 to bottom panel A5 using bolts & nuts B12 and wood dowels B2.

Insert the big back panel A16 into the grooves of right side panel A2 and divider A4 with bottom panel A5.