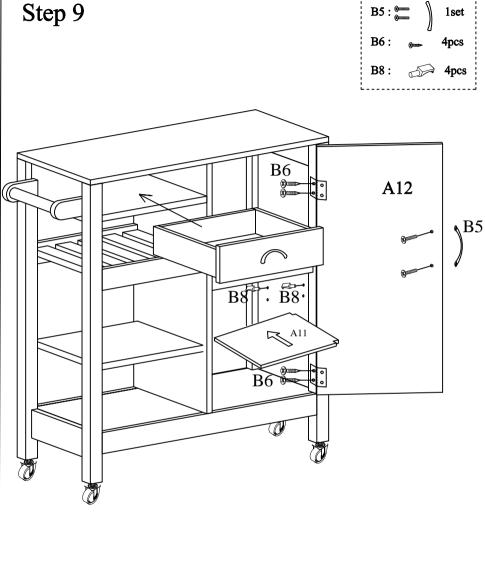

- 1). Attach the handle B5 to the door A12 using included screws. Assemble the door A12 to the right side panel A2 with screws B6.
- 2). Insert the shelf supports B8 into the holes of right side panel A2 and divider A4, then put the adjustable shelf A11 onto the shelf supports B8.
- 3). Put the drawer inside the left side upper cube.